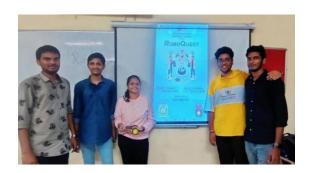

#### **RoboQuest:**

Robotics and Automation Society Chapter of IEEE Student Branch organized a two-day technical event - RoboQuest, on 8th and 9th of September 2022, sponsored by SUG Creative in GITAM (Deemed to be University), Visakhapatnam. On 8th September 2022, the first round 'Pictionary' was held, in which each team had to identify the word that has been sketched based on the clues given by their team leader. The top four teams who managed to guess the highest number of correct words within a given time duration were qualified for Round 2 'Stack a Bot' in which the clues for building a basic Robot were hidden in different places in the form of chits. The participants searched for them through "Treasure Hunt" and affixed the Robot under the supervision of the Technical Team.

Students across all the departments of different years of study actively participated in the event and showcased creative and top-notch technical skills in building the Robot. The participants were excited as it was their first hands-on experience building a robot that moves around a specified path. The participants of 1st year and 2nd year students were informed about IEEE and the perks that IEEE provides.

The event was coordinated by Dr. J. Beatrice Seventline, HoD EECE Department, Md. K.M. Chisti, Branch Counsellor, Dr T.Gowri, Faculty Advisor SPS, Student coordinators Mr. Pavan Vignesh Student Chair, IEEE Student Branch, R. Joel, Student Chair, RAS Chapter. Total participants include 50.