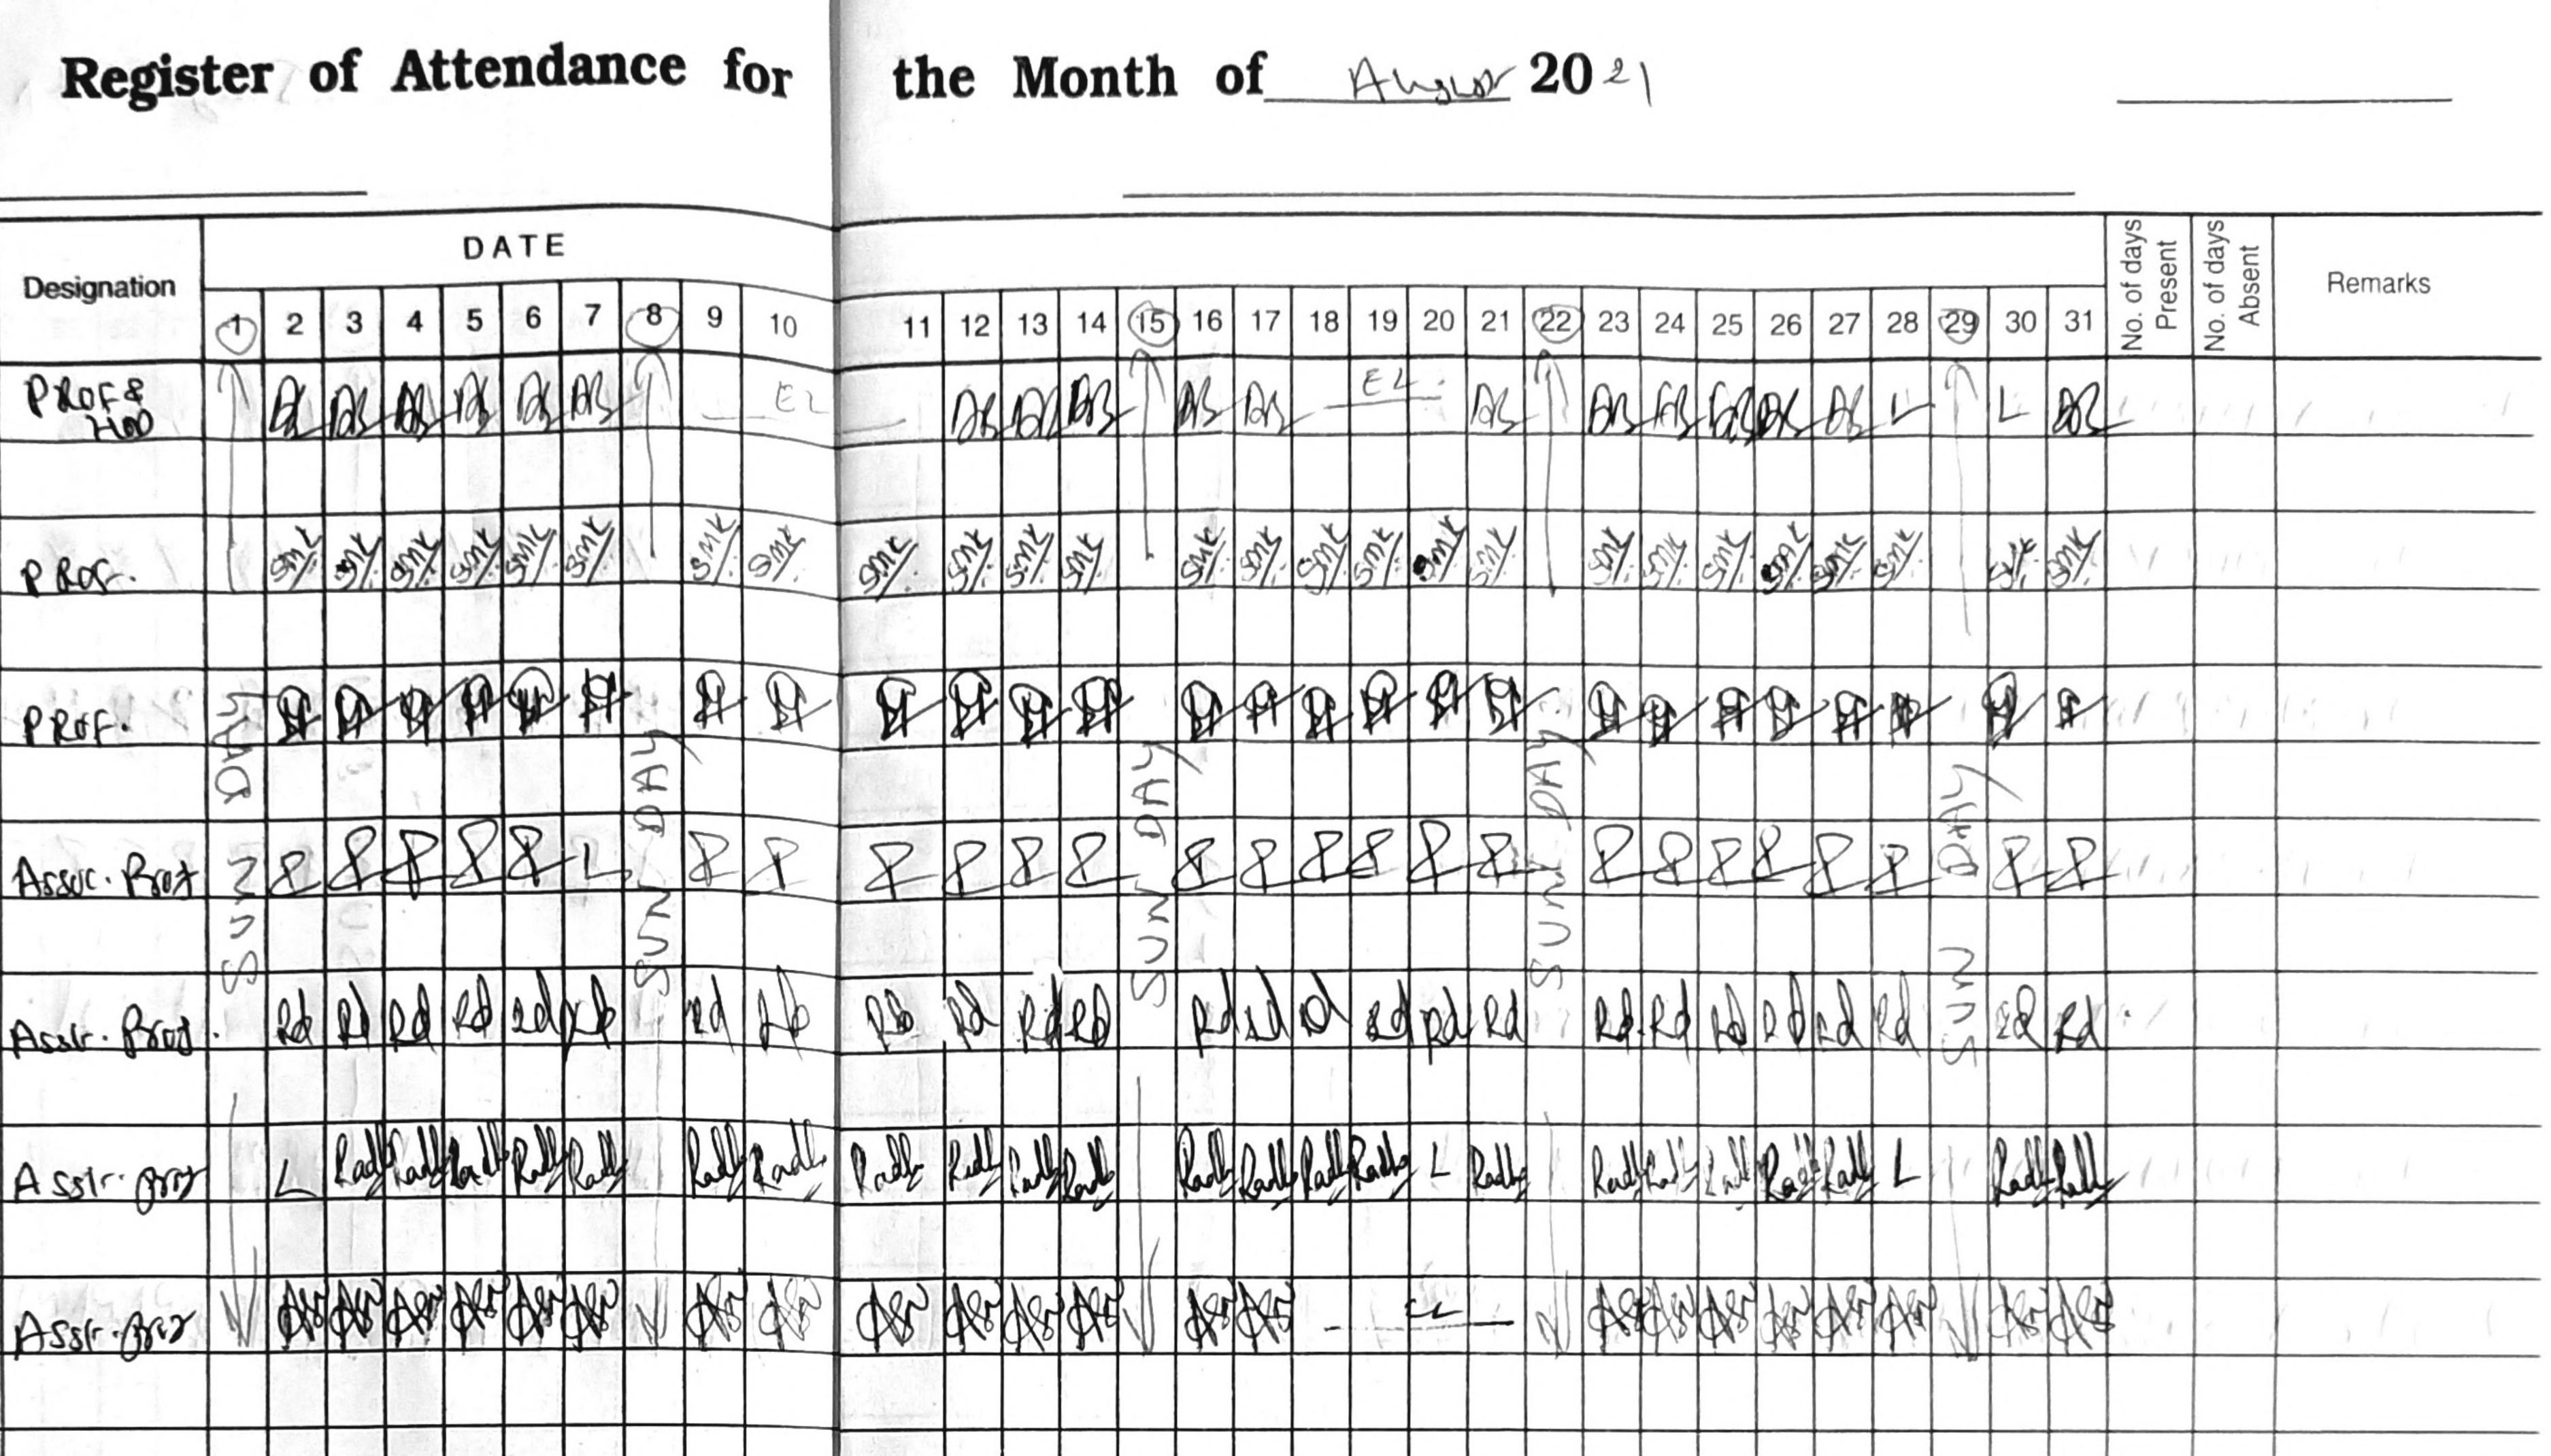

| Name Physiology      | Regis                     | ste | r  | of | A        | tte | end | dar | nc | e  | for | and a second | th | e               | M  | on | th   | •  | of_ | A  | U.q  | U . | 5.7 | 20     | 2 | 1 |     |    |     |        |    |    |     | -       |         |       |         |   |
|----------------------|---------------------------|-----|----|----|----------|-----|-----|-----|----|----|-----|--------------|----|-----------------|----|----|------|----|-----|----|------|-----|-----|--------|---|---|-----|----|-----|--------|----|----|-----|---------|---------|-------|---------|---|
| 2 NAME               | Designation               | L   | _  | _  | _        | D   | ATI | e   | 12 |    |     | İ            |    | _               | _  | _  | 125  | _  |     | _  | _    |     | _   |        |   |   |     | _  |     |        | ~  | _  | _   | of days | of days | peant | Remarks |   |
| ā                    |                           | 10  | 2  | 3  | -4       | 5   | 6   | 7   | C  | 9  | 10  | 3            | 11 | 12              | 13 | 14 | 15   | 16 | 37  | 18 | 19   | 20  | 21  | 62     | _ | _ | _   | _  |     |        |    | _  | -   | No. of  | 6 8     | ×     |         | _ |
| D. R. RANZ SONDER    | PROFESSION<br>HAD D       |     | er | R  | 3        | *   | ¥   | P   |    | 2  | N   | 4            | Þ  | C               | Þ  | ¥  |      | y  | 15  | V  | M    | p\$ | M   |        | F | B | -jk | 52 | K   | A      | +  | ¥  | A   | -       | +       | +     |         | _ |
| Dr. B. SWARDAR CHEND | PROFESSOR                 |     | 8  | k  | B        | 140 | e   | 6   | 19 | 5  | 8   | 1            | k  | A               | 8  | Å  |      | k  | 8   | R  | k    | X   | 8   |        | 8 | 8 | 8   | đ  | 8   | 0      | 4  | 8  | ł   | F       | +       | +     |         | _ |
| Dr. Survey Solort    | A.S.S.OCIANS<br>PRO RESIL |     | ę  | G  | ¢,       | 23  | 4   | e.  | 2  | as | 4   | 4            | ¢  | a.              | Go | Q. | -    | ę  | q   | e, | e,   | 8   | G   | -      | ¢ | B | e,  | R, | 13  | - pat- | 1  | 3  | 3   | -       | +       | 1     |         | _ |
| Mr.P. BALENENDA      | ALSI ETEM                 |     | ø. | W. | <b>W</b> | 10  | (a  | er' |    | W. | 0   | 1            | 1. | R <sup>ai</sup> | e  | e  |      | e  | æ   | e  | P    | 14  | W.  |        | ø | P | P   | R) | per | por    | +  | Pe | 100 | 1       | Ŧ       | 1     |         | _ |
| Dr. P. KIRANMAYS     | ASSISTENT<br>BODEESOL     |     | pr | a  | R        | (A) | a   | -   | 00 | 2  | the | AL CONTRACT  | 4  | A               | 9  | æ  | N.V. | 2  | æ   | ą. | \$Pr | 4   | a   | -17-14 | p | a | ŝ   | n  | 4   | P      | 13 | P  | Ta  | F       | +       | -     |         | _ |
|                      |                           | 2   | -  | -  | -        | -   | -   | -   | 6  | +  | -   | ł            |    | +               | +  | -  | 2    | -  | -   | -  | +    | -   | -   | 6      |   | - | -   | +  | +   | +      | Ê  | 1  | +   | +       | +       | -     |         | - |