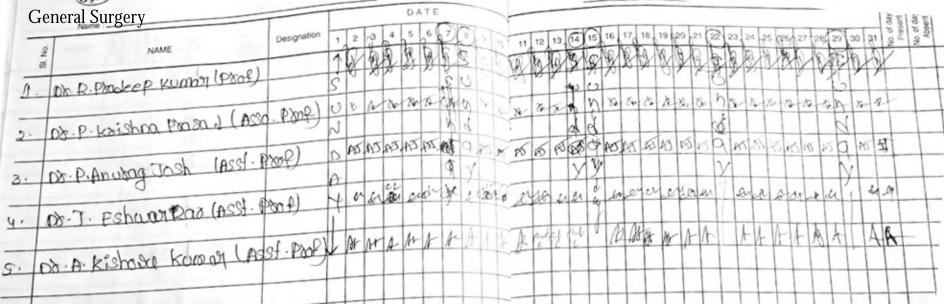

| 2    | RY.  | 1  | 200 | 2 P       | XR  | No.   | 04   | 8    | *0   | 1 g  | Nº B  | ***  | N   |    | 2          | c    | 20   | 83   | 83   | Sey  |          | 10x           | cc.            |
| 1         | 0                         | (G·R)       |      |      | Nw   |                   | W    |      | 11 | N   | W C       | an  | 2     | 2    | 1,   | M    | U u  | u     | h    | in  | 1  | u          | a    | 41   | tu   | pe   | 3    | 1        | y             | M              |
| 1         | · GI. Pad Mini            | (S.P)       | 0    | 1    | 803  | A                 | 2    | , cr | 1  | N   | acs       | 13  | ilus) | w    | t    | J.   | si,  | skj   | ) cu | 63  | 10 | 13         | L.S  | -CS  | a    | - 00 | 13   | 1        | 98            | œ              |



|   | Name Orthopedics                  | Regist      | ter   | of         | A     | tte   | nd       | lan  | ce  | fo | or h | e  | M    | on   | th  | of | 4   | ug:  | us   | -     | 20 | 0 2 | 21   |       |      |      |      |     |     |       | _           |         | _      | _  | _       | - | -  |
|---|-----------------------------------|-------------|-------|------------|-------|-------|----------|------|-----|----|------|----|------|------|-----|----|-----|------|------|-------|----|-----|------|-------|------|------|------|-----|-----|-------|-------------|---------|--------|----|---------|---|----|
| Τ | Name NAME                         | Designation |       |            | Τ.    | -     | ATE<br>6 | -    |     |    | 10   | _  | _    | _    | _   | _  | T   |      |