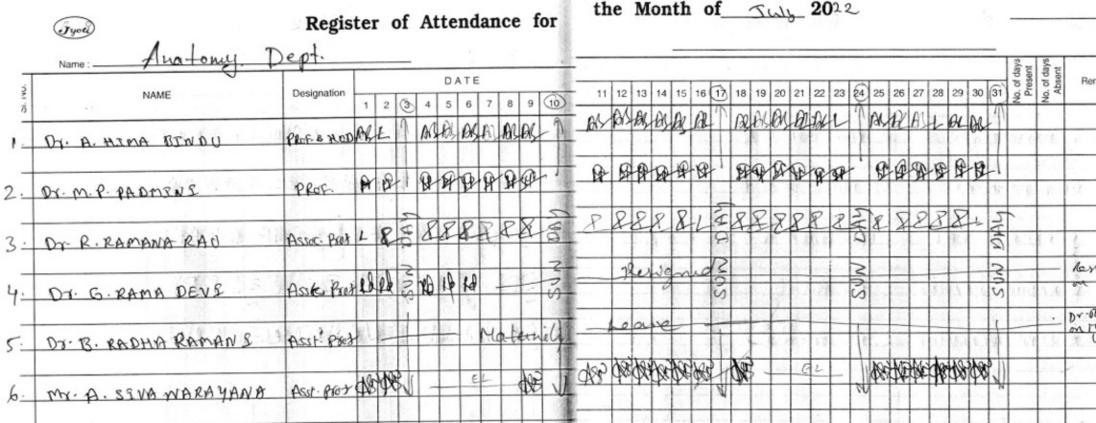

|         | Name: DEPARTMENT OF PH | Regis                  | ter |         | of | At     | te   | nd  | lan | ce  | f      | or | t   | he  | : 1 | Mo  | nt              | h  | of |          | I          | UL   | y   | _ 2 | 0          | 22  | -    |     |          |      |      |      |             |              | _{             | 314        | 45  | R. |
|---------|------------------------|------------------------|-----|---------|----|--------|------|-----|-----|-----|--------|----|-----|-----|-----|-----|-----------------|----|----|----------|------------|------|-----|-----|------------|-----|------|-----|----------|------|------|------|-------------|--------------|----------------|------------|-----|----|
| . No.   | NAME                   | Designation            |     |         | _  |        |      | ATE | -   |     | -/I    | 10 | t   | _   | _   | _   | _               | _  | _  | _        | _          | _    | _   | _   |            |     | =    |     |          | _    | _    |      | _           | _            | days           | days       | tue | _  |
| ਲ<br> - | DR. R. RAVI SUNDER     | Professa &             | B   | 2<br>HL | 3  | 4<br>K | 5    | 6   | V   | 8   | ¥<br>¥ | 10 | 1/4 | 1 1 |     |     | 4 1<br>Y 1      |    |    | 7 1<br>1 | 8 1<br>141 | 9 2  | 0 2 | 1 2 | 2 2        | 3 2 | 4 2  | 5 2 | 6 :      | 27 : | 28   | 29   | 30          | 31           | No. of<br>Pres | No. of day | Abs | Н  |
|         | · / ^                  | Accordance to          | Ø.  | 0       | 2  | 1000   |      | 1   |     | -   |        | 11 | L   |     |     | +   |                 |    | 2  |          |            |      | 1   |     | +          | 5   |      | /   |          | +    |      |      |             | 9            |                | F          | Ŧ   | _  |
| 2.      | DR. B. SWAROOP CHAND   | Professo               | 8   | 8       | υ  | a      | H    | a   | u   | , N |        | U  | Bi  | 8   | X   | 34  | 1               | 1  | U  | E        | 3 8        | Q    | 8   | Q.  | 8          | U   | 4    | 10  | 88       | 45   | 25   | 8    | Ť           | υ            |                | F          | Ŧ   | _  |
| 3       | DR. SUMERA CALOM)      | Associate<br>Professiv | a   | g       | N  | q      | g    | ą   | B   | 0   | M      | N  | B   | - 2 | 4   | 26  | i q             | 46 | 12 | E        | - 6        | 2 12 | · E | B   | · G        | Г   | Т    | 10  | 3 6      | , 8  | 26   | 3 10 | T           | $\neg$       |                | F          | Ŧ   | _  |
|         |                        | 2.3                    |     |         | 0  | -      | ad   | -10 |     |     |        | Đ  |     |     | F   |     |                 |    | ŋ  | L        |            | -    |     |     |            | O   | L    | F   |          | F    | Ŧ    | +    | 1           | 0            |                |            | Ŧ   | _  |
| 4       | Y.P. BALANANDA         | Acristant              | PEN | - Thr   | A  | Bus    | Par. | P   | U   | DBL | Bin    | A  | B~  | a   | a   | a   | 0               | 0  | A  | a        | 0          | 0    | EV  | a   | EL         | A   | ph   | p   | PB       | V.   | 1/0. | 30   | N.          | A            |                |            | +   | _  |
| 5 .     | DR. P. KIRAN MAY)      | Assituat               | 탄   | Er      | 7  | a      | EL   | 包   | EL  | EL  | ec     | y  | E.C | U   | tel | Di. | a               | 0  |    | a        | a          | 2    | a   | ó   | MC         |     | a    | a   | a        | 10   | M    | 6    | Ť           | $^{\dagger}$ |                |            |     | _  |
| 6       | DR. K. HIMATA          | 5.8                    | 4   | *       |    | *      | ×    | *   | ¥.  | ×   | X      |    | N.  |     |     |     | ·K.             |    | +  |          |            |      |     | Α.  |            | +   |      |     | $\vdash$ | +    | X    | H    | $\parallel$ |              |                |            | -   | _  |
|         | DR. K. BHAVYA BHAVANI  | s·R                    | L&  | N/B     |    | de     | +    | B   | 18  | cv  | VB.    |    | Ý\$ | Ŝ   | V)  | W)  | () <sub>2</sub> | Ĺ  |    | 18       | N. P.      | -    | \$  |     | <b>3</b> 6 |     | y So | (Se | S.       | ·S   | 18   | e de | H           |              |                |            |     | _  |