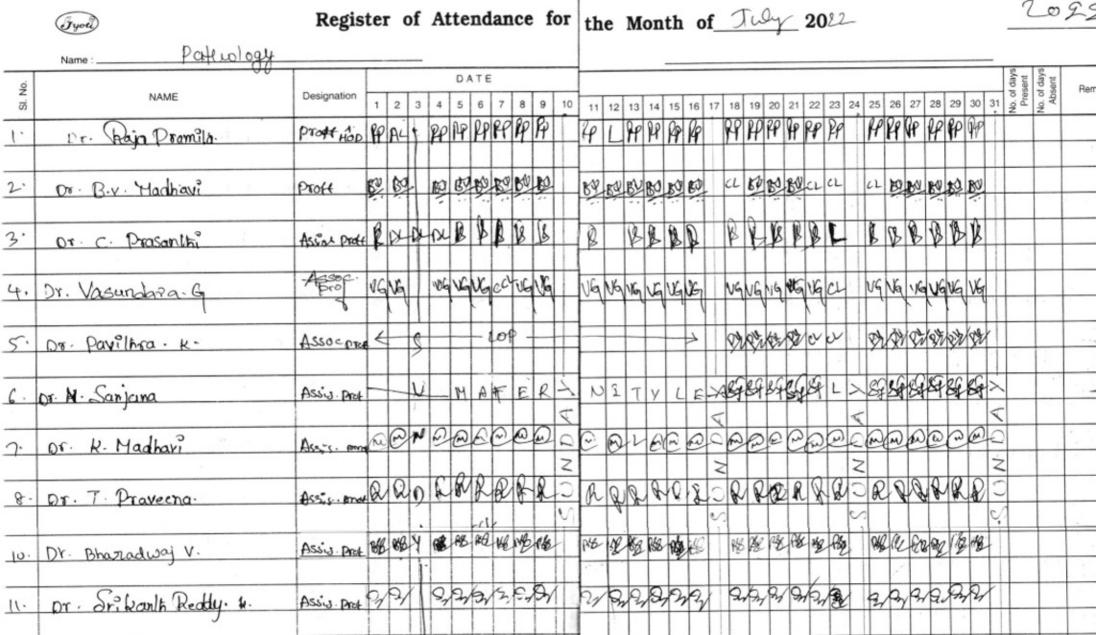

|       | Name: Pharmacology   | Regis       | ster | 0   | of       | At | teı | nd       | an       | ce   | 10    | or     | t  | he | N     | 10   | nt   | h   | 10   |    | Ju   | 14   |      | - 2 | <b>(U</b> ) | 22  | -   |      |      |     |     |       |          |      |                      |                       |          |       |
|-------|----------------------|-------------|------|-----|----------|----|-----|----------|----------|------|-------|--------|----|----|-------|------|------|-----|------|----|------|------|------|-----|-------------|-----|-----|------|------|-----|-----|-------|----------|------|----------------------|-----------------------|----------|-------|
| . No. | Name: NAME           | Designation |      |     | <u>a</u> |    | DA  |          | -1       | . ]  | 7     | (0)    |    |    | J     | T.   | .1.  | -1. | - I  | a. | ٦.   |      | ~ I. |     | χŢ,         | 22  | ্লা | 25   | 26   | 27  | 28  | 20    | 30       | র্ন) | o of days<br>Present | No. of days<br>Absent |          | Remar |
| ळ     |                      | ,           | 1    | 2   | 3        | •  | 5   | 6        | 1        | 8    | Э     | 1      |    | 1  | 2 13  |      |      | T   |      | 1  |      |      |      |     | 1           |     | 1   |      |      |     |     |       |          | 1    | 2                    | ž                     |          |       |
| 0     | Dr. B. Ramesh        | Drof & HoD  | 26   |     |          | J. |     | 0        |          |      | 1     | 1      | cı | K  |       | W    | ort  | 2 € | 20   | 14 | 1    | 81   | a    |     | To the      |     | 10  |      | 9    |     | 2   | ella. | 24       |      |                      |                       | $\vdash$ |       |
|       | 7 7 7 7              |             |      | 0   | 10       | 24 | 0   | 81       | 0        | 6/ K | 2/    |        | d  |    | 2/6   | 100  | 1    | 26  | 2    |    |      | 2/1  | 2    | MR  | /           | 88  | 1   | AL   | A.   | M   | M   | 02/   | W        |      |                      |                       |          |       |
| 2     | Dr. P. Jagadeesh     | prof        | X    | m   | 1        | 23 | 78  | 80       | 38       | 18   | 200   | +      | 8  | 1  | 18    | 48   | 1    |     |      | 1  | 1816 | 2    | K    | 1 K | 1           | 0.0 | -   | AC.  | ACI  | AL  | nu  | 81    | ,        |      | i.                   |                       |          | 1     |
|       |                      | Also. prob  |      |     | 5        | 01 | NI  | ul       | l lu     | ul   | ul.   | 5      | MI | 1  | 14    | 141  | LIM  | 4   | щ    | 5  | ut I | 44   | M4   | 2   | 38          | 8   | 2   | 0    | 9    | 0   | 9   | 9     | 8        | 5    |                      | H                     | +        | _     |
| (3)   | Dr. Socarrina Colaco | Also. prob  | MY   | MC  | N        | Mu |     | Mu       | M        | ML   | rice. | N      |    | -  | 191   |      | -    |     |      | N  |      |      |      | 9   |             |     | N   |      |      |     |     | _     |          | U    |                      |                       | F        |       |
| (i)   | Dr. T. Tulasi madhun | AMO prof    | 18   | AL  | DA       | J. | đ   | <b>a</b> | <b>a</b> | df.  | A     | D<br>A | 1  | H  | 113   | 1.0  | 112  | y K | 1    | D. | 11   | 2    | MY.  | 1   | 1           | dr. | A   | at.  | 7    | 4   | 2   | 4     | #        | D    |                      |                       |          |       |
|       |                      | 4.36.7      | H    | -   | y        |    |     |          | 0        |      |       | 4      |    |    | -     |      | 1    |     |      | 7  |      |      |      |     | -           |     | 7   |      |      |     |     |       |          | A    | -                    | -                     | 100      |       |
| (5)   | Dr. Syed Ilras Rasha | Asso prot   | (In  | 100 |          | ÉL | EL  | EL       | Mary     | 0    | (ja)  | 1      | di | *  | No. X | 12 N |      | w X | (ha) | 1  | ie   | 10   | (0)  | ju  | (ia)        | 127 |     | Mu   | (in) | No. | 1   | May . | (ja)     | 1    |                      |                       |          |       |
|       |                      |             | 40   |     |          | v  |     | 18       | ,0       | 2    | 0     | 1      | 2  |    | B     | 9    | 0,   | 0,  | 9    |    | Q    | 11   | 10   | NL  |             |     |     | · ul |      | 441 |     | a     | 18.      |      |                      | F                     | -        | -     |
|       | Dr. N. Sindhura      | 4.sst. prot | Þ    | 0   |          |    | C   | ,        | X        | ./,  | 7     |        | 1  | 2. | 7     | X    | ×. ) |     | Y    |    |      | Pro- |      |     |             |     |     | 1    | _    |     | 6   |       | 7:       |      |                      |                       | +        | _     |
| 7     | Dr K.p. pozítka      | Asst. prof  | ML   | K   |          | 4  | ¥9. | Kg       | Kg       | et   | 158   |        | 13 | 2  | Kg. 4 | ١٩١  | 4 ×  | 4   | 4    |    | EX   | 1/4  | Kg   | Kg. | Kg.         | CL  |     | 13   | KA   | 13  | 1/4 | KA    | <b>K</b> |      |                      | <u></u>               |          | 2     |
| 8     | Dr. Syam Kumar       | 1,88t. prof | (%)  | 8   |          | 6  | 8   | 8        | 6        | S    | 8     |        | C  | L  | 8     | 30   | 36   | 3   | 8    |    | 3    | B    | B    | 8   | 8           | 8   |     | 8    | 8    | B   | &   | 8     | 6        |      |                      | -                     |          |       |
|       | J                    |             |      |     |          |    |     |          |          |      | - 5   | 1      | _  |    | 1     | -    | 1    |     |      |    | -    |      |      |     |             | -   | 1   | -    | -    | -   | -   | -     | -        | H    |                      | +                     | +        | _     |