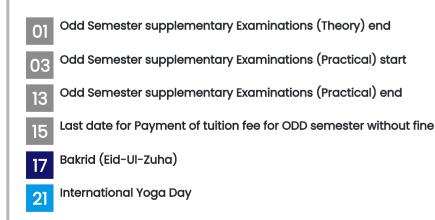

| JUNE 2024                                                                |     |     |                                                                        |                                 |                                                                                   |     |  |  |  |  |
|--------------------------------------------------------------------------|-----|-----|------------------------------------------------------------------------|---------------------------------|-----------------------------------------------------------------------------------|-----|--|--|--|--|
| Mon                                                                      | Tue | Wed | Thu                                                                    | Fri                             | Sat                                                                               | Sun |  |  |  |  |
|                                                                          |     |     |                                                                        |                                 | Odd Semester<br>supplementary<br>Examinations<br>(Theory) end                     | 02  |  |  |  |  |
| 03<br>Odd Semester<br>supplementary<br>Examinations<br>(Practical) start | 04  | 05  | 06                                                                     | 07                              | 08                                                                                | 09  |  |  |  |  |
| 10                                                                       | 11  | 12  | 13<br>Odd Semester<br>supplementary<br>Examinations<br>(Practical) end | 14                              | 15<br>Last date for<br>Payment of tuition<br>fee for ODD semester<br>without fine | 16  |  |  |  |  |
| <b>17</b><br>Bakrid (Eid-Ul-Zuha)                                        | 18  | 19  | 20                                                                     | 21<br>International Yoga<br>Day | 22                                                                                | 23  |  |  |  |  |
| 24                                                                       | 25  | 26  | 27                                                                     | 28                              | 29                                                                                | 30  |  |  |  |  |
|                                                                          |     |     |                                                                        |                                 |                                                                                   |     |  |  |  |  |