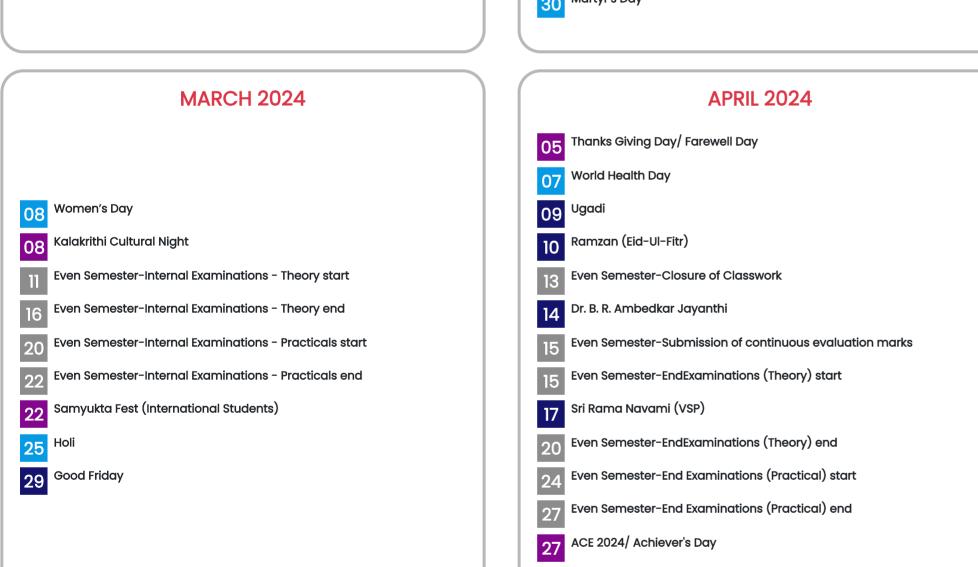

|                                                              | MARCH 2024 |                                                                     |     |                                                                                                                      |                                                                  |     |  |  |  |  |
|--------------------------------------------------------------|------------|---------------------------------------------------------------------|-----|----------------------------------------------------------------------------------------------------------------------|------------------------------------------------------------------|-----|--|--|--|--|
| Mon                                                          | Tue        | Wed                                                                 | Thu | Fri                                                                                                                  | Sat                                                              | Sun |  |  |  |  |
|                                                              |            |                                                                     |     | 01                                                                                                                   | 02                                                               | 03  |  |  |  |  |
| 04                                                           | 05         | 06                                                                  | 07  | 08<br>Women's Day<br>Kalakrithi Cultural<br>Night                                                                    | 09                                                               | 10  |  |  |  |  |
| Even Semester-<br>Internal<br>Examinations -<br>Theory start | 12         | 13                                                                  | 14  | 15                                                                                                                   | 16<br>Even Semester-<br>internal<br>Examinations -<br>Theory end | 17  |  |  |  |  |
| 18                                                           | 19         | 20<br>Even Semester-<br>Internal Examinations<br>- Practicals start | 21  | 22<br>Even Semester-<br>Internal<br>Examinations -<br>Practicals end<br>Samyukta Fest<br>(International<br>Students) | 23                                                               | 24  |  |  |  |  |
| 25<br>Holi                                                   | 26         | 27                                                                  | 28  | <b>29</b><br>Good Friday                                                                                             | 30                                                               | 31  |  |  |  |  |
|                                                              |            |                                                                     |     |                                                                                                                      |                                                                  |     |  |  |  |  |

| APRIL 2024                                                                                                                     |                        |                                                              |     |                                          |                                                                                           |                                             |  |  |  |
|--------------------------------------------------------------------------------------------------------------------------------|------------------------|--------------------------------------------------------------|-----|------------------------------------------|-------------------------------------------------------------------------------------------|---------------------------------------------|--|--|--|
| Mon                                                                                                                            | Tue                    | Wed                                                          | Thu | Fri                                      | Sat                                                                                       | Sun                                         |  |  |  |
| 01                                                                                                                             | 02                     | 03                                                           | 04  | 05<br>Thanks Giving<br>Day/ Farewell Day | 06                                                                                        | 07<br>World Health Day                      |  |  |  |
| 08                                                                                                                             | 09<br><sup>Ugadi</sup> | <b>10</b><br>Ramzan (Eid-Ul-Fitr)                            | 11  | 12                                       | 13<br>Even Semester-<br>Closure of Classwork                                              | <b>14</b><br>Dr. B. R. Ambedkar<br>Jayanthi |  |  |  |
| 15<br>Even Semester-<br>Submission of<br>continuous evaluation<br>marks<br>Even Semester-<br>EndExaminations<br>(Theory) start | 16                     | 17<br>Sri Rama Navami<br>(VSP)                               | 18  | 19                                       | 20<br>Even Semester-<br>EndExaminations<br>(Theory) end                                   | 21                                          |  |  |  |
| 22                                                                                                                             | 23                     | 24<br>Even Semester-End<br>Examinations<br>(Practical) start | 25  | 26                                       | 27<br>Even Semester-End<br>Examinations<br>(Practical) end<br>ACE 2024/ Achiever's<br>Day | 28                                          |  |  |  |
| 29                                                                                                                             | 30                     |                                                              |     |                                          |                                                                                           |                                             |  |  |  |
|                                                                                                                                |                        |                                                              |     |                                          |                                                                                           |                                             |  |  |  |