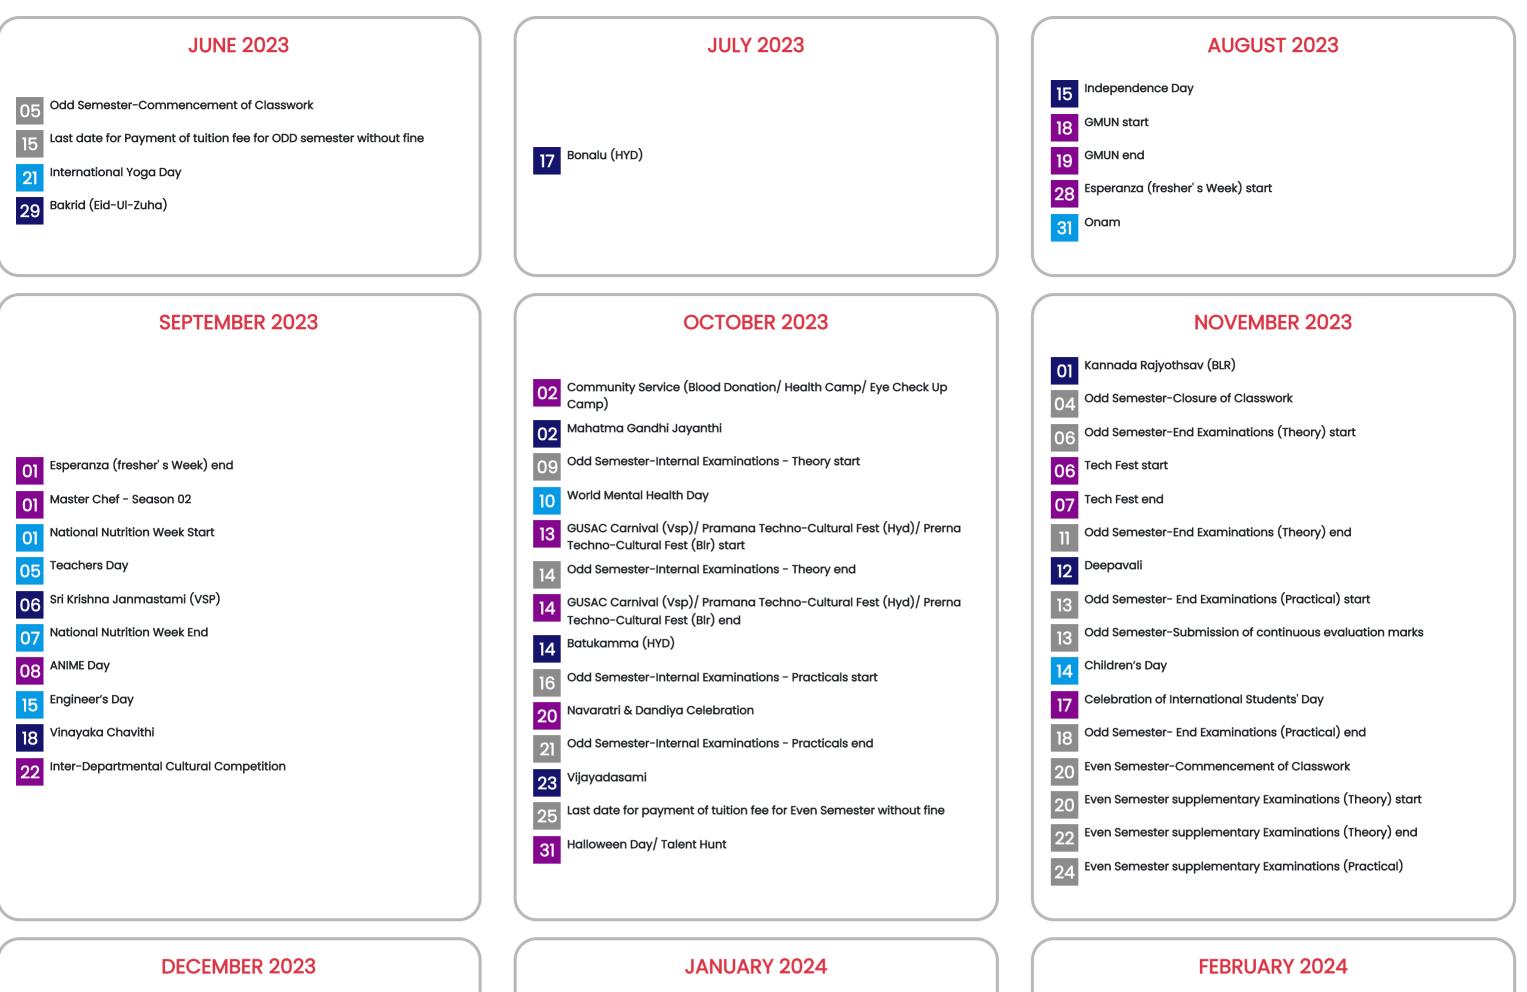

DECEMBER 2023

JANUARY 2024

FEBRUARY 2024

| Mon                    | Tue | Wed | Thu | Fri                              | Sat | Sun                            |
|------------------------|-----|-----|-----|----------------------------------|-----|--------------------------------|
|                        |     |     |     | 01<br>World's AIDS Day           | 02  | 03                             |
| 04                     | 05  | 06  | 07  | 08                               | 09  | 10                             |
| 11                     | 12  | 13  | 14  | 15                               | 16  | 17                             |
| 18                     | 19  | 20  | 21  | 22<br>TEDx/ Workshop/<br>Seminar | 23  | 24<br>Christmas<br>Celebration |
| <b>25</b><br>Christmas | 26  | 27  | 28  | 29                               | 30  | 31                             |
|                        |     |     |     |                                  |     |                                |