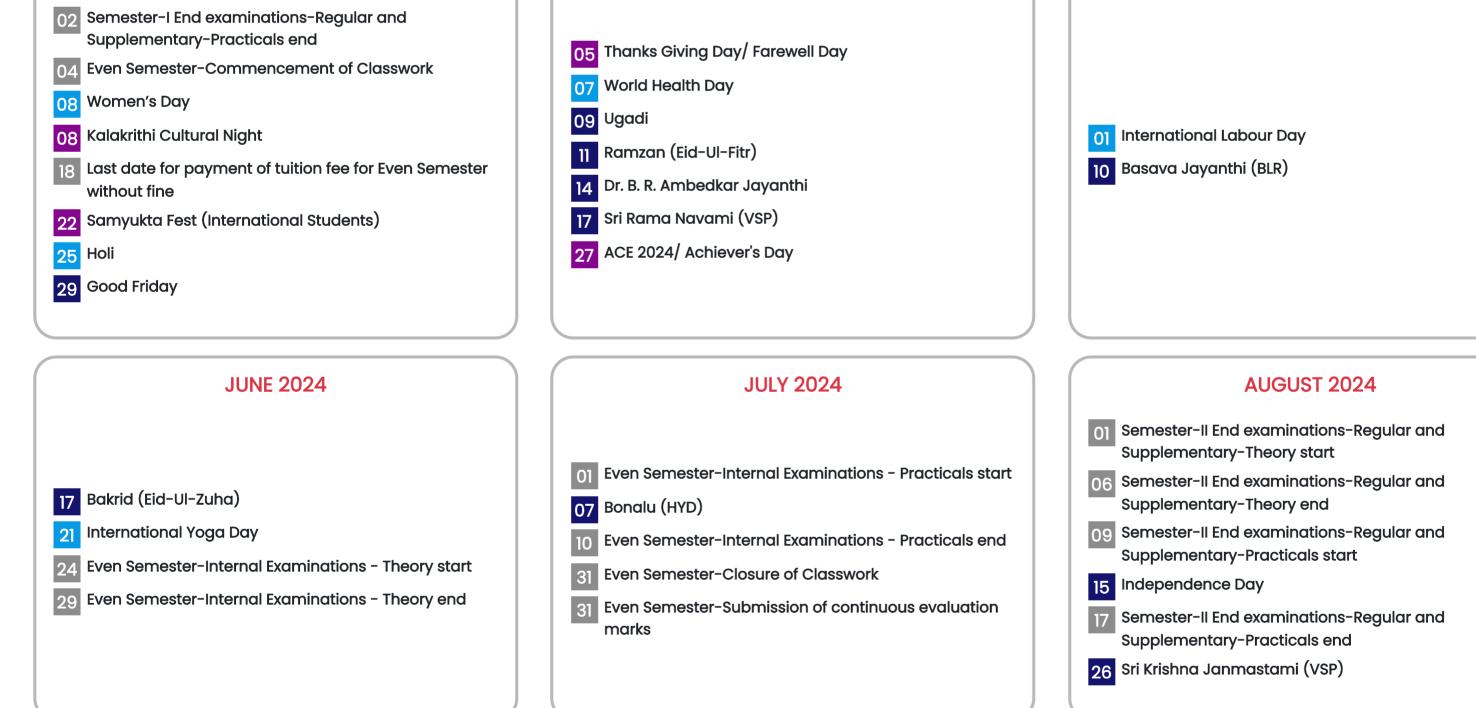

|                                                                                       |     | M   | ARCH 20 | )24                                                       |                                                                                          |     |
|---------------------------------------------------------------------------------------|-----|-----|---------|-----------------------------------------------------------|------------------------------------------------------------------------------------------|-----|
| Mon                                                                                   | Tue | Wed | Thu     | Fri                                                       | Sat                                                                                      | Sun |
|                                                                                       |     |     |         | 01                                                        | 02<br>Semester-I End<br>examinations-<br>Regular and<br>Supplementary-<br>Practicals end | 03  |
| 04<br>Even Semester-<br>Commencement<br>of Classwork                                  | 05  | 06  | 07      | 08<br>Women's Day<br>Kalakrithi<br>Cultural Night         | 09                                                                                       | 10  |
| 11                                                                                    | 12  | 13  | 14      | 15                                                        | 16                                                                                       | 17  |
| 18<br>Last date tor<br>payment of tuition<br>fee for Even<br>Semester without<br>fine | 19  | 20  | 21      | <b>22</b><br>Samyukta Fest<br>(International<br>Students) | 23                                                                                       | 24  |
| 25<br>HOII                                                                            | 26  | 27  | 28      | <b>29</b><br>Good Friday                                  | 30                                                                                       | 31  |
|                                                                                       |     |     |         |                                                           |                                                                                          |     |

|     | APRIL 2024  |                                       |                                       |                                            |                                          |                                                |  |  |  |  |
|-----|-------------|---------------------------------------|---------------------------------------|--------------------------------------------|------------------------------------------|------------------------------------------------|--|--|--|--|
| Mon | Tue         | Wed                                   | Thu                                   | Fri                                        | Sat                                      | Sun                                            |  |  |  |  |
| 01  | 02          | 03                                    | 04                                    | 05<br>Thanks Giving<br>Day/Farewell<br>Day | 06                                       | 07<br>World Health<br>Day                      |  |  |  |  |
| 08  | 09<br>Ugadi | 10                                    | <b>]]</b><br>Ramzan (Eid-Ui-<br>Fitr) | 12                                         | 13                                       | <b>14</b><br>Dr. B. R.<br>Ambedkar<br>Jayanthi |  |  |  |  |
| 15  | 16          | <b>17</b><br>Sri Rama Navami<br>(VSP) | 18                                    | 19                                         | 20                                       | 21                                             |  |  |  |  |
| 22  | 23          | 24                                    | 25                                    | 26                                         | <b>27</b><br>ACE 2024/<br>Achiever's Day | 28                                             |  |  |  |  |
| 29  | 30          |                                       |                                       |                                            |                                          |                                                |  |  |  |  |
|     |             |                                       |                                       |                                            |                                          |                                                |  |  |  |  |

| MAY 2024 |     |                                   |     |                                       |     |     |  |  |
|----------|-----|-----------------------------------|-----|---------------------------------------|-----|-----|--|--|
| Mon      | Tue | Wed                               | Thu | Fri                                   | Sat | Sun |  |  |
|          |     | 01<br>International<br>Labour Day | 02  | 03                                    | 04  | 05  |  |  |
| 06       | 07  | 08                                | 09  | <b>10</b><br>Basava<br>Jayanthi (BLR) | 11  | 12  |  |  |
| 13       | 14  | 15                                | 16  | 17                                    | 18  | 19  |  |  |
| 20       | 21  | 22                                | 23  | 24                                    | 25  | 26  |  |  |
| 27       | 28  | 29                                | 30  | 31                                    |     |     |  |  |
|          |     |                                   |     |                                       |     |     |  |  |

|                           |                                                         |     | J   | UNE 202 | 4                               |                                                                  |     |                            |
|---------------------------|---------------------------------------------------------|-----|-----|---------|---------------------------------|------------------------------------------------------------------|-----|----------------------------|
| N                         | Von                                                     | Tue | Wed | Thu     | Fri                             | Sat                                                              | Sun | N                          |
|                           |                                                         |     |     |         |                                 | 01                                                               | 02  | Even<br>Ir<br>Exan<br>Prac |
|                           | 03                                                      | 04  | 05  | 06      | 07                              | 08                                                               | 09  |                            |
|                           | 10                                                      | 11  | 12  | 13      | 14                              | 15                                                               | 16  |                            |
| Bakr                      | <b>17</b><br>id (Eid-Ul-<br>Zuha)                       | 18  | 19  | 20      | 21<br>International<br>Yoga Day | 22                                                               | 23  |                            |
| Even<br>li<br>Exan<br>The | 24<br>Semester-<br>nternal<br>pinations -<br>eory start | 25  | 26  | 27      | 28                              | 29<br>Even Semester-<br>Internal<br>Examinations -<br>Theory end | 30  |                            |
|                           |                                                         |     |     |         |                                 |                                                                  |     |                            |

| JULY 2024                                                         |     |                                                                                                        |     |     |     |                           |  |  |  |
|-------------------------------------------------------------------|-----|--------------------------------------------------------------------------------------------------------|-----|-----|-----|---------------------------|--|--|--|
| Mon                                                               | Tue | Wed                                                                                                    | Thu | Fri | Sat | Sun                       |  |  |  |
| 0]<br>In Semester-<br>Internal<br>Iminations -<br>Incticals start | 02  | 03                                                                                                     | 04  | 05  | 06  | <b>07</b><br>Bonalu (HYD) |  |  |  |
| 08                                                                | 09  | <b>10</b><br>Even Semester-<br>Internal<br>Examinations -<br>Practicals end                            | 11  | 12  | 13  | 14                        |  |  |  |
| 15                                                                | 16  | 17                                                                                                     | 18  | 19  | 20  | 21                        |  |  |  |
| 22                                                                | 23  | 24                                                                                                     | 25  | 26  | 27  | 28                        |  |  |  |
| 29                                                                | 30  | 31<br>Even Semester-<br>Classwork<br>Even Semester-<br>Submission of<br>continuous<br>evaluation marks |     |     |     |                           |  |  |  |
|                                                                   |     |                                                                                                        |     |     |     |                           |  |  |  |

|                                                 | AUGUST 2024                                                                           |     |                                                                                         |                                                                                             |                                                                                           |     |  |  |  |
|-------------------------------------------------|---------------------------------------------------------------------------------------|-----|-----------------------------------------------------------------------------------------|---------------------------------------------------------------------------------------------|-------------------------------------------------------------------------------------------|-----|--|--|--|
| Mon                                             | Tue                                                                                   | Wed | Thu                                                                                     | Fri                                                                                         | Sat                                                                                       | Sun |  |  |  |
|                                                 |                                                                                       |     | 01<br>Semester-II End<br>examinations-<br>Regular and<br>Supplementary-<br>Theory start | 02                                                                                          | 03                                                                                        | 04  |  |  |  |
| 05                                              | 06<br>Semester-II End<br>examinations-<br>Regular and<br>Supplementary-<br>Theory end | 07  | 08                                                                                      | 09<br>Semester-II End<br>examinations-<br>Regular and<br>Supplementary-<br>Practicals start | 10                                                                                        | 11  |  |  |  |
| 12                                              | 13                                                                                    | 14  | 15<br>Independence<br>Day                                                               | 16                                                                                          | 17<br>Semester-II End<br>examinations-<br>Regular and<br>Supplementary-<br>Practicals end | 18  |  |  |  |
| 19                                              | 20                                                                                    | 21  | 22                                                                                      | 23                                                                                          | 24                                                                                        | 25  |  |  |  |
| <b>26</b><br>Sri Krishna<br>Janmastami<br>(VSP) | 27                                                                                    | 28  | 29                                                                                      | 30                                                                                          | 31                                                                                        |     |  |  |  |
|                                                 |                                                                                       |     |                                                                                         |                                                                                             |                                                                                           |     |  |  |  |