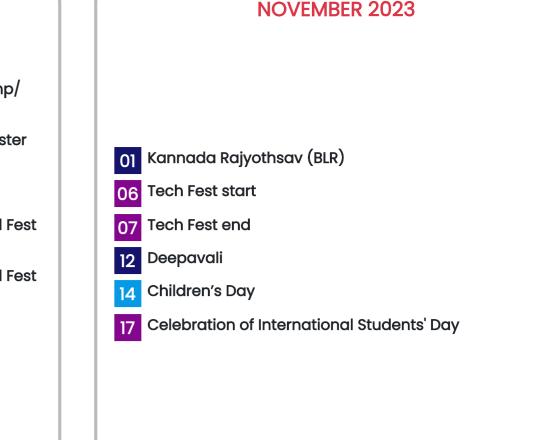

| NOVEMBER 2023         |                             |                                          |     |                                                       |     |                        |  |  |
|-----------------------|-----------------------------|------------------------------------------|-----|-------------------------------------------------------|-----|------------------------|--|--|
| Mon                   | Tue                         | Wed                                      | Thu | Fri                                                   | Sat | Sun                    |  |  |
|                       |                             | <b>01</b><br>Kannada<br>Rajyothsav (BLR) | 02  | 03                                                    | 04  | 05                     |  |  |
| 06<br>Tech Fest start | 07<br>Tech Fest end         | 08                                       | 09  | 10                                                    | 11  | <b>12</b><br>Deepavali |  |  |
| 13                    | <b>14</b><br>Children's Day | 15                                       | 16  | 17<br>Celebration of<br>International<br>Students Day | 18  | 19                     |  |  |
| 20                    | 21                          | 22                                       | 23  | 24                                                    | 25  | 26                     |  |  |
| 27                    | 28                          | 29                                       | 30  |                                                       |     |                        |  |  |
|                       |                             |                                          |     |                                                       |     |                        |  |  |