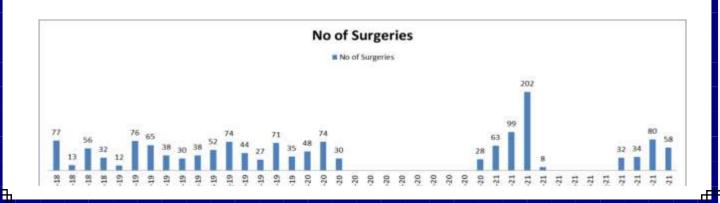

From April 1 st to October 2020 there are approximately 2583 patients were admitted, 71 cases were shifted to the referral centers and 48 deaths were registered. The figure below shows the admissions, Discharges and deaths during the first wave in 2020 in GIMSR hospital.

## 8.8 During the Second Wave

From April 1 st to June 2021 there are approximately 1010 patients were admitted, 16 cases were shifted to the referral centers and 101 deaths were registered. The figure below shows the admissions, Discharges and deaths during the first wave in 2021 in GIMSR hospital.