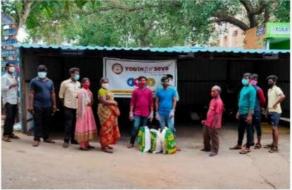

#### 7.1 Young Women Empowerment in Association with Pfizer

- ❖ Pfizer Healthcare in association with GITAM has launched an exclusive undergraduate programme in Chemistry (B.Sc. Chemistry Pfizer Programme) under Pfizer Autonomous Teams (PAT) programme
- ❖ In this, the age of programme participants is around 19 years young women and 77% of them come from local backgrounds. The programme, therefore, promotes local talent development and skill-building by Pfizer & GITAM