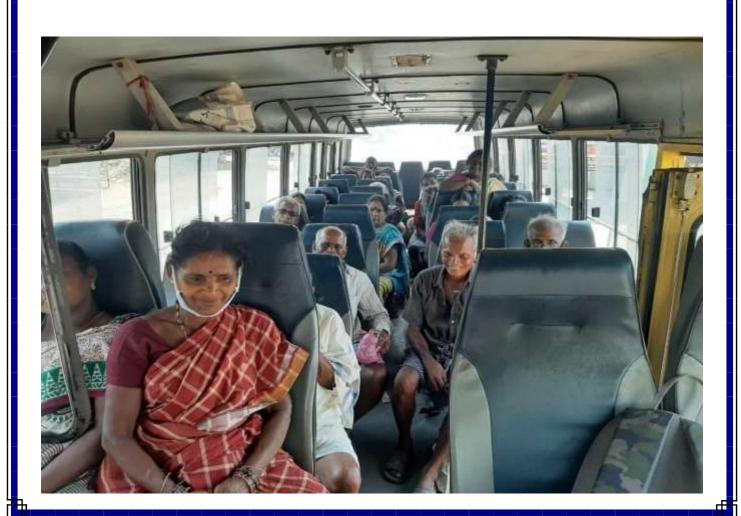

#### > A Free Medical Camp for Tribals

- ❖ Sarbenapalem, Koyyur mandal is a place where most of the Tribals in this State
- Regular free medical camps are organised
- Tribals do not have either access or cannot afford a quality medical treatment
- GITAM reached out such Tribals and ensured free medical treatment at GIMSR hospital

#### Adoption of Balasadan

- A Near by Village Balasadan at Bheemli has been chosen by GITAM for adoption
- The Childrens of this village were given periodical care not only in the regular activities but also for education
- \* Free medical camps including special camp for children have been arranged