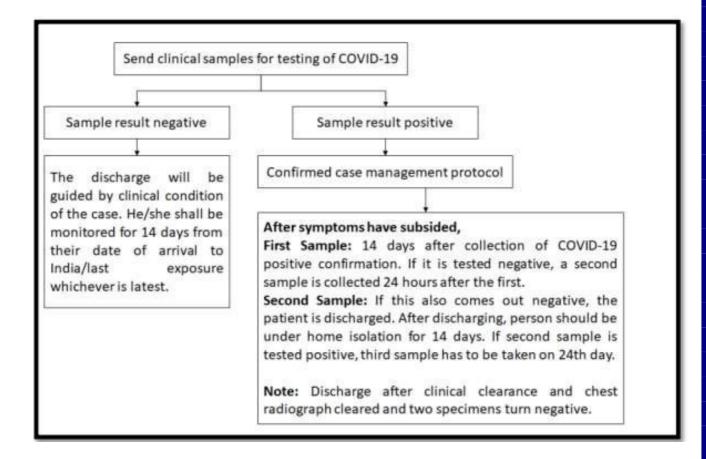

#### 8.5 Discharge Policy

Handing over discharge summaries to the treated COVID 19 patients