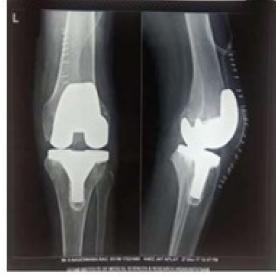

#### 9.1 Program Objective

GIMSR initiated a Program called **NAVJEEVAN PROGRAM** for senior citizens which offers total knee replacement at concessions prices. This offer is applicable to citizens more than 60 years. This comprehensive health scheme covers diagnostic facilities, admission, free surgical charges and free meal to the patients and one attendant.

The nursing services and physiotherapy services after surgery are free .

Total Knee Replacement and Total Hip Replacement Surgeries doneUnder NAVAJEEVAN scheme during (2017 – 2019)

| SURGERIES |     |     |  |
|-----------|-----|-----|--|
| YEARS     | TKR | THR |  |
| 2017      | 10  | 2   |  |
| 2018      | 49  | 8   |  |
| 2019      | 35  | 10  |  |
| TOTAL     | 94  | 20  |  |