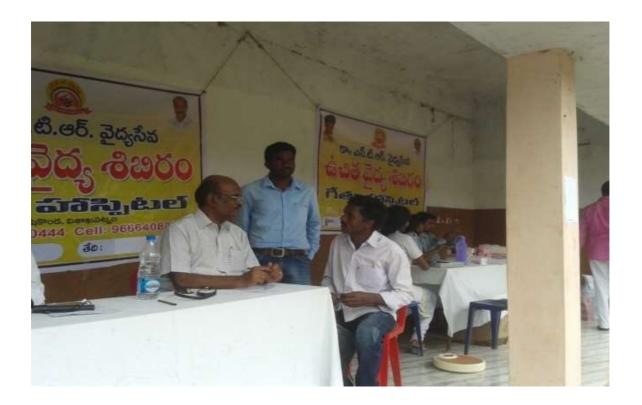

#### > A Free Medical Camp for Tribals

- ❖ Sarbenapalem, Koyyur mandal is a place where most of the Tribals in this State
- Regular free medical camps are organised
- Tribals do not have either access or cannot afford a quality medical treatment
- GITAM reached out such Tribals and ensured free medical treatment at GIMSR hospital

#### Adoption of Balasadan

- A Near by Village Balasadan at Bheemli has been chosen by GITAM for adoption
- The Childrens of this village were given periodical care not only in the regular activities but also for education
- \* Free medical camps including special camp for children have been arranged