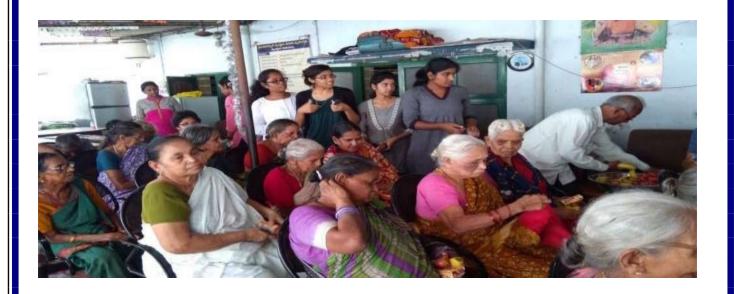

#### 7.1 Young Women Empowerment in Association with Pfizer

- ❖ Pfizer Healthcare in association with GITAM has launched an exclusive undergraduate programme in Chemistry (B.Sc. Chemistry Pfizer Programme) under Pfizer Autonomous Teams (PAT) programme
- ❖ In this, the age of programme participants is around 19 years young women and 77% of them come from local backgrounds. The programme, therefore, promotes local talent development and skill-building by Pfizer & GITAM

# 7.2 Free Medical Camps for Adopted Villages & Tribals

#### > A Free Medical Camp for Tribals

- ❖ Sarbenapalem, Koyyur mandal is a place where most of the Tribals in this State
- Regular free medical camps are organised
- Tribals do not have either access or cannot afford a quality medical treatment
- GITAM reached out such Tribals and ensured free medical treatment at GIMSR hospital

#### Adoption of Balasadan

- A Near by Village Balasadan at Bheemli has been chosen by GITAM for adoption
- The Childrens of this village were given periodical care not only in the regular activities but also for education
- \* Free medical camps including special camp for children have been arranged