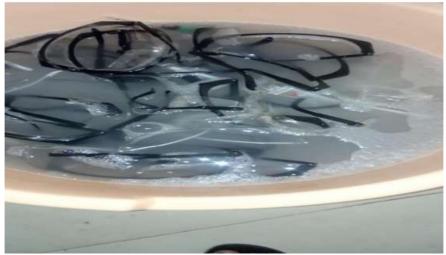

#### 8.7.1 Reuse Procedure

- The goggles were immersed in buckets of freshly prepared 1% sodium hypochlorite solution(not more than 4hrs old) for 10 minutes.
- They were washed thoroughly in water after immersing in water for some time.
- Allowed to dry in sterile area.
- Only after the surface is completely dry, later they sterilized in ETO and was recycled in the PPE Sets distributed to the Health care workers