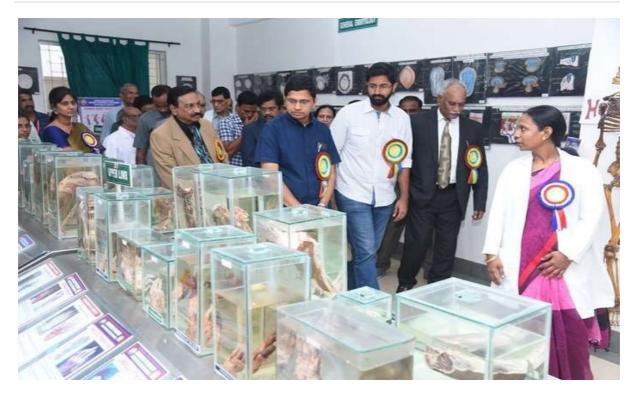

|            |



## GITAM INSTITUTE OF MEDICAL SCIENCES & RESEARCH GITAM (Deemed to be University)



# Invitation

The Faculty and Students of GIMSR cordially invite you to the inaugural function of

## **HEALTH UTOPIA - 2019**

(Medical Exhibition)

at 4:30 pm on Thursday the 24th January 2019 at Medical College premises GIMSR Campus, Rushikonda, Visakhapatnam

Chief Guest
Sri K.BHASKAR, IAS
District Collector & Magistrate
Visakhapatnam District

Sri M.SRI BHARAT President, GITAM will grace

Prof. K.SIVA RAMA KRISHNA Vice-Chancellor (In-Charge), GITAM will preside

Dr.P.Shyam Prasad Medical Superintendent - GIMSR Dr. M. Jai Prakash Babu Principal - GIMSR















































### 13 NPCBVI / DBCS PROGRAM & KANTIVELUGU

### 13.1 Goals & amp; objectives of program:

- To reduce the Prevalence of Blindness from 1.1% to 0.3%
- To reduce the Backlog of Blindness through identification and treatment of BlindatPrimary, Secondary and Tertiary levels.
- Prevention of visual impairment through provision of comprehensive eye careservices
- To enhance community awareness on eye care and stress on preventivemeasures.
- To reduce Preventable blindness in school children by screening & prescription of glasses
- To reduce Cataract blindness in Rural & Depulation by screening & Surgeries

### 13.2 Benefits of the program:

- Poor & Dor & Dor
- Elderly persons from remote rural & persons from remote rural & persons are the most benef