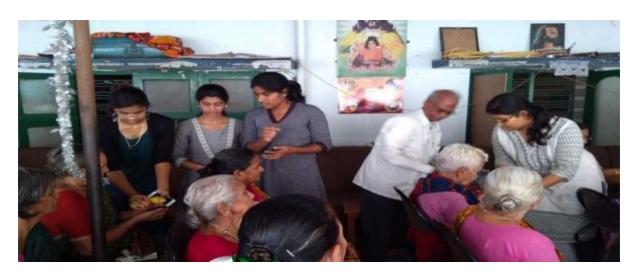

#### > A Free Medical Camp for Tribals

- ❖ Sarbenapalem, Koyyur mandal is a place where most of the Tribals in this State
- Regular free medical camps are organised
- Tribals do not have either access or cannot afford a quality medical treatment
- GITAM reached out such Tribals and ensured free medical treatment at GIMSR hospital

#### Adoption of Balasadan

- A Near by Village Balasadan at Bheemli has been chosen by GITAM for adoption
- The Childrens of this village were given periodical care not only in the regular activities but also for education
- \* Free medical camps including special camp for children have been arranged