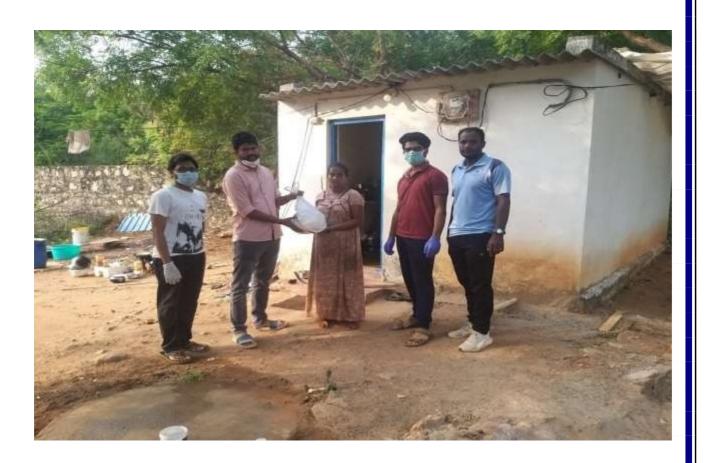

#### 7 Glimpse of Institute Social Responsibility (ISR) Activities:

#### 7.1 Young Women Empowerment in Association with Pfizer

- ❖ Pfizer Healthcare in association with GITAM has launched an exclusive undergraduate programme in Chemistry (B.Sc. Chemistry Pfizer Programme) under Pfizer Autonomous Teams (PAT) programme
- ❖ In this, the age of programme participants is around 19 years young women and 77% of them come from local backgrounds. The programme, therefore, promotes local talent development and skill-building by Pfizer & GITAM