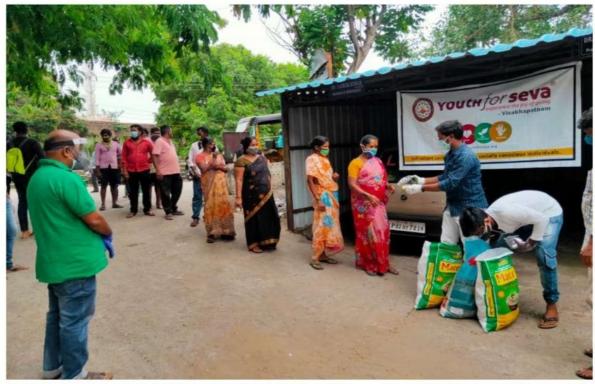

#### 7.1 Young Women Empowerment in Association with Pfizer

- ❖ Pfizer Healthcare in association with GITAM has launched an exclusive undergraduate programme in Chemistry (B.Sc. Chemistry Pfizer Programme) under Pfizer Autonomous Teams (PAT) programme
- ❖ In this, the age of programme participants is around 19 years young women and 77% of them come from local backgrounds. The programme, therefore, promotes local talent development and skill-building by Pfizer & GITAM