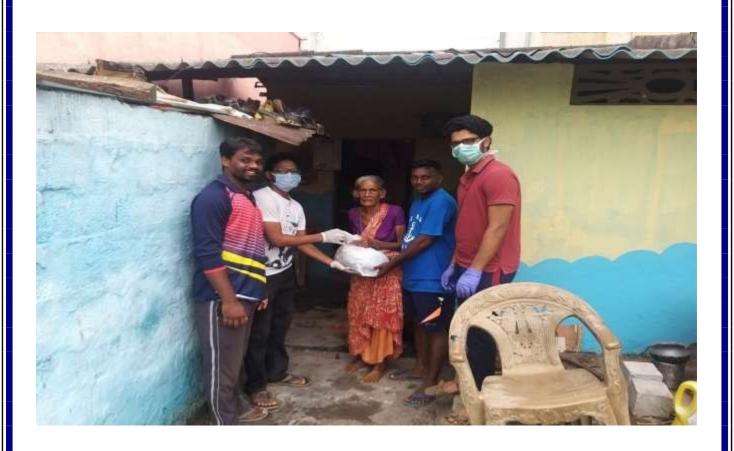

#### 7 Glimpse of Institute Social Responsibility (ISR) Activities:

#### 7.1 Young Women Empowerment in Association with Pfizer

- ❖ Pfizer Healthcare in association with GITAM has launched an exclusive undergraduate programme in Chemistry (B.Sc. Chemistry Pfizer Programme) under Pfizer Autonomous Teams (PAT) programme
- ❖ In this, the age of programme participants is around 19 years young women and 77% of them come from local backgrounds. The programme, therefore, promotes local talent development and skill-building by Pfizer & GITAM