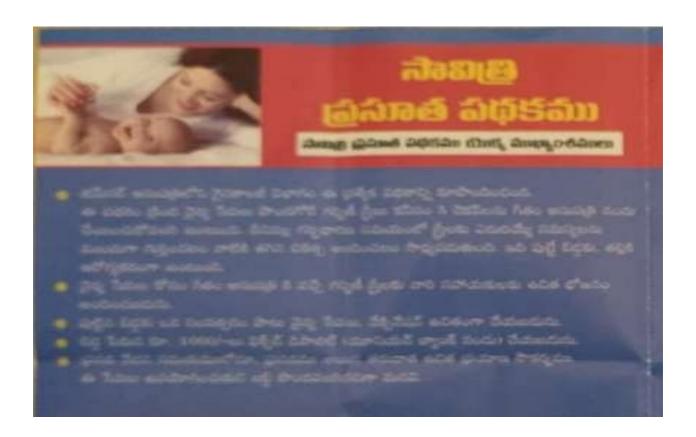

#### 10 Savithri Prasutha Pathakam

# 10.1 Program Objective

A social obstetric initiative was started on the name of the Wife of Late Founder Dr. M.V.V.S Murthi to encourage the girl child. For the benefit of the needy people, GIMSR has introduced the following schemes for pregnant women and senior citizens.

#### 10.2 Under this Initiative

- Under this scheme, pregnant women are provided minimum 5 free check-ups during the pregnancy period in addition to the following services:
- Free for any mode of delivery (normal or surgical).
- Free treatment and immunization for the new born till one year of age.
- Free food and transport to the registered pregnant women and to an attendant.
- Fixed deposit of Rs.1,000/- for 10 year period for the child.
- Free ambulance service for the patient.