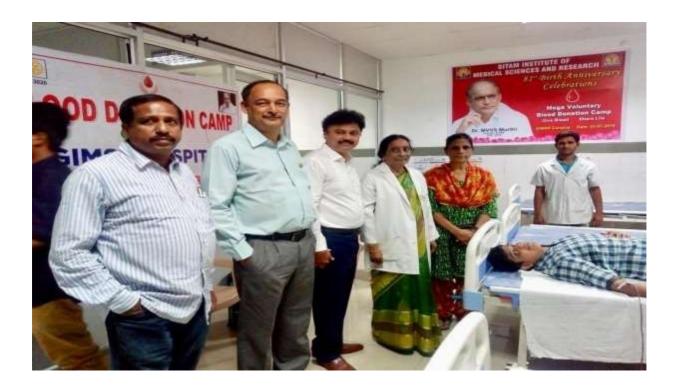

#### 7 Glimpse of Institute Social Responsibility (ISR) Activities:

## 7.5 Managed COVID Pandemic State Nodal Center

- The Eastern Naval Command has deployed an INS Dega helicopter to honour Medical Fraternity of GITAM Institute of Medical Science and Research (GIMSR) which is serving as a district COVID-19 hospital in Visakhapatnam by showering flower petals on them
- GIMSR established protocols and strategies for the COVID-19 Crisis Management during the early stage itself and received wide appreciation from the State Governments.
- Hence, GIMSR was chosen as the "State Nodal Centre" by the State Government of Andhra Pradesh, under the National Disaster Management Act 2005, GOI
- ❖ GIMSR treated around 5000 patients during the first and second wave of

#### COVID-19

- The GIMSR hospital has established a NABL accredited RT PCR lab for COVID-19 testing and testing more than 20,000 patients
- ❖ More than 6000 doses of COVID Vaccinations were administered