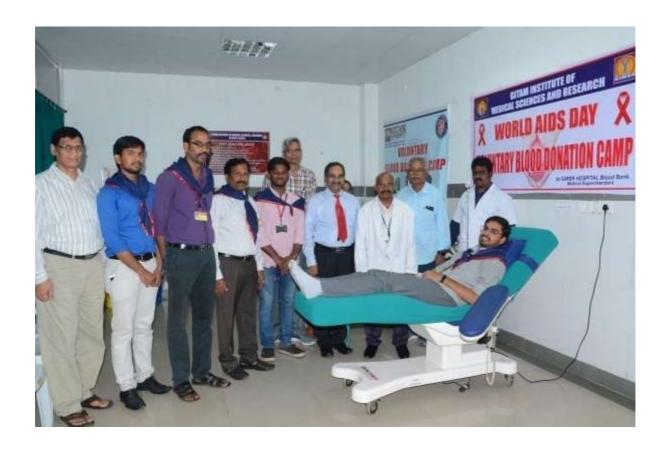

#### 7 Glimpse of Institute Social Responsibility (ISR) Activities:

## 7.5 Managed COVID Pandemic State Nodal Center

- The Eastern Naval Command has deployed an INS Dega helicopter to honour Medical Fraternity of GITAM Institute of Medical Science and Research (GIMSR) which is serving as a district COVID-19 hospital in Visakhapatnam by showering flower petals on them
- GIMSR established protocols and strategies for the COVID-19 Crisis Management during the early stage itself and received wide appreciation from the State Governments.
- Hence, GIMSR was chosen as the "State Nodal Centre" by the State Government of Andhra Pradesh, under the National Disaster Management Act 2005, GOI
- ❖ GIMSR treated around 5000 patients during the first and second wave of

#### COVID-19

- The GIMSR hospital has established a NABL accredited RT PCR lab for COVID-19 testing and testing more than 20,000 patients
- ❖ More than 6000 doses of COVID Vaccinations were administered