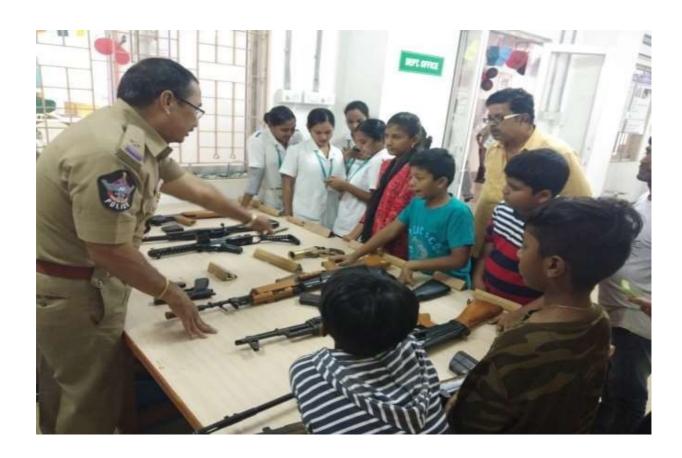

#### > A Free Medical Camp for Tribals

- ❖ Sarbenapalem, Koyyur mandal is a place where most of the Tribals in this State
- Regular free medical camps are organised
- Tribals do not have either access or cannot afford a quality medical treatment
- GITAM reached out such Tribals and ensured free medical treatment at GIMSR hospital

#### Adoption of Balasadan

- A Near by Village Balasadan at Bheemli has been chosen by GITAM for adoption
- The Childrens of this village were given periodical care not only in the regular activities but also for education
- \* Free medical camps including special camp for children have been arranged