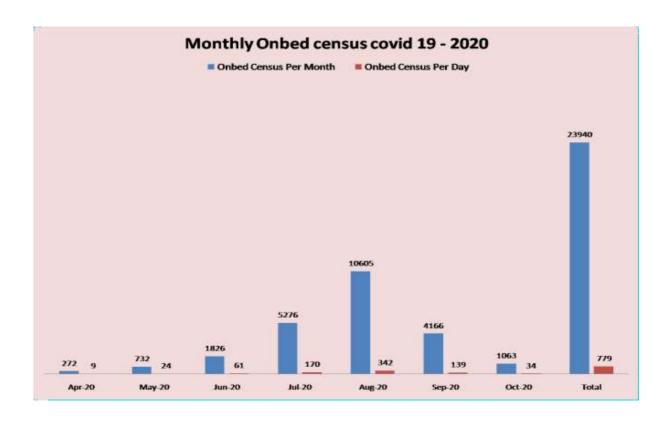

From April 1 st to October 2020 there are approximately 2583 patients were admitted, 71 cases were shifted to the referral centers and 48 deaths were registered. The figure below shows the admissions, Discharges and deaths during the first wave in 2020 in GIMSR hospital.