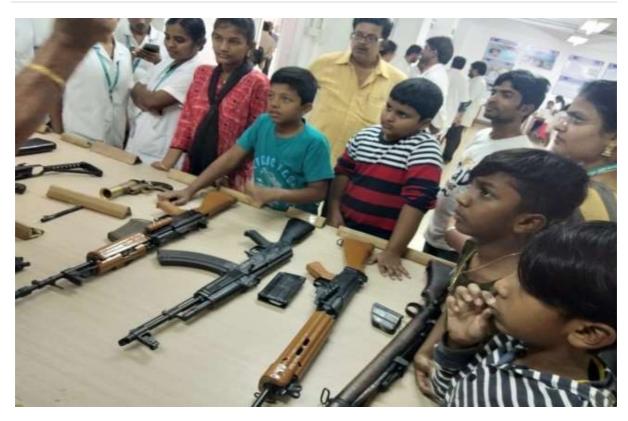

#### > A Free Medical Camp for Tribals

- ❖ Sarbenapalem, Koyyur mandal is a place where most of the Tribals in this State
- Regular free medical camps are organised
- Tribals do not have either access or cannot afford a quality medical treatment
- GITAM reached out such Tribals and ensured free medical treatment at GIMSR hospital

#### Adoption of Balasadan

- A Near by Village Balasadan at Bheemli has been chosen by GITAM for adoption
- The Childrens of this village were given periodical care not only in the regular activities but also for education
- \* Free medical camps including special camp for children have been arranged