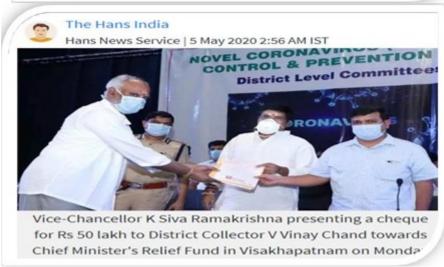

7.7 Enabling Technology for our farmers

- Dept. of Biotechnology, GITAM have utilized the grants received from DST
   SEED
- Aimed for the Development and Extension of Technologies to improve the livelihood of small farm holders at Alamanda, North Coastal of Andhra Pradesh



# 7.8 Low Cost Fruit Preservation Technologies For Under Privileged Society

- This initiative aims at the fruit vendors, of the scheduled caste population with low income
- ❖ Vendors were selected from the Nearby Villages for a training programme
- Training on packaging methods for fruit preservation
- Natural and synthetic packaging materials were used
- ❖ In addition, Female fruit vendors got trained for the preparation of jams.



# 7.9 Funds Donated : Andhra, Telangana & Karnataka 50 Lakh, 25 Lakh & 25 Lakh





#### 7.10 Supporting Farmers: Organic Yield Increase

- Unemployed rural women of Alamanda village have been trained on production of low cost tissue culture banana plantlets
- Laboratory grown tissue culture banana grand naine plantlets were supplied and field trials were initiated with support of GITAM
- ❖ The Grand naine variety of the seedlings are pest and disease free
- ❖ Early maturity variety, crop harvest period is around 11 months
- Uniform growth of bunches yields are higher
- ❖ Saleable harvested bunches are 98%

- ❖ Average weight of full bunch is around 30 to 35 kg
- ❖ The total yield per acre is around 1200 bunches



# 7.11 Free Legal Aid Clinic: GITAM School of Law

- ❖ GITAM School of Law has established Free Legal Aid Clinic to the needy people on family law and proper