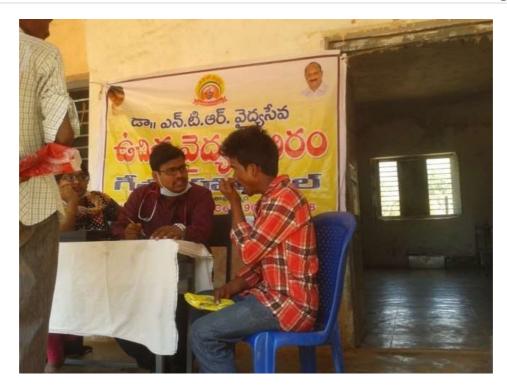

#### > A Free Medical Camp for Tribals

- ❖ Sarbenapalem, Koyyur mandal is a place where most of the Tribals in this State
- Regular free medical camps are organised
- Tribals do not have either access or cannot afford a quality medical treatment
- GITAM reached out such Tribals and ensured free medical treatment at GIMSR hospital

#### Adoption of Balasadan

- A Near by Village Balasadan at Bheemli has been chosen by GITAM for adoption
- The Childrens of this village were given periodical care not only in the regular activities but also for education
- \* Free medical camps including special camp for children have been arranged