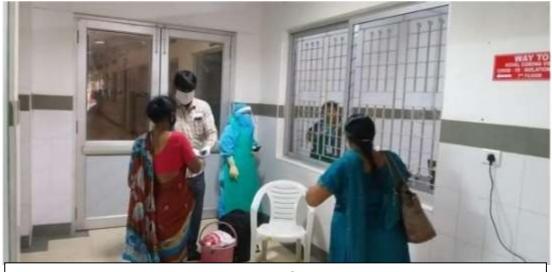

#### 8.2 TRANSPORT OF SICK INFECTIOUS PATIENTS

The sick Infectious patients were transported to the Government referral centre, VIMS which is designated to treat the Severe Covid Patients and Deteriorating patients following standard precautions to prevent transmission of COVID 19 infection.

Transport of Sick patients to referral centre through Ambulance