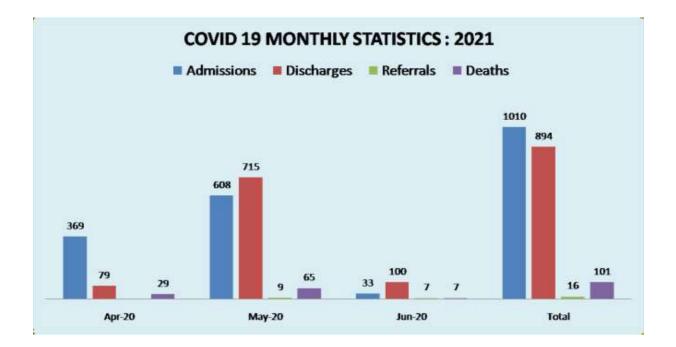

## 8.8 During the Second Wave

From April 1 st to June 2021 there are approximately 1010 patients were admitted, 16 cases were shifted to the referral centers and 101 deaths were registered. The figure below shows the admissions, Discharges and deaths during the first wave in 2021 in GIMSR hospital.