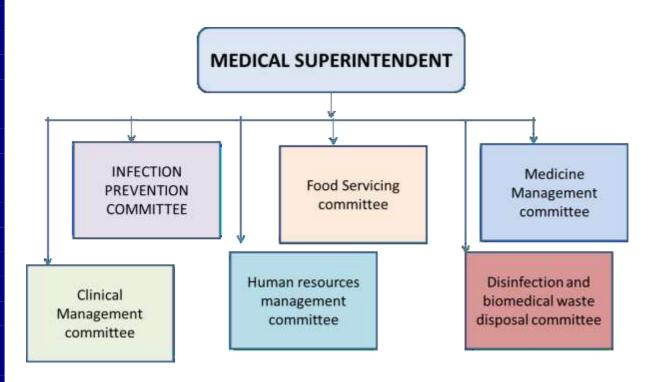

# **8.1.1 Triage**

- Initially after patient assessment for the Temperature, saturation and noted down the existing co morbidities, IP book / Case sheet is issued from the Triage Counter and collected by the attender.
- Case sheet were handled only by healthcare workers.
- The room/ bed were kept ready by the duty nurse as per the information from Traige counter.
- Patient is transported from Traige to Isolation floor.
- Patient was provided with N -95 mask and ensured proper wearing of PPE
- Personal care items like soap and hand rub will be given to the patient.
- Bystanders are not permitted to enter the isolation area.
- Proper advice was provided regarding the hospital policy as well as infectionprevention practices to be followed

At Triage Centre