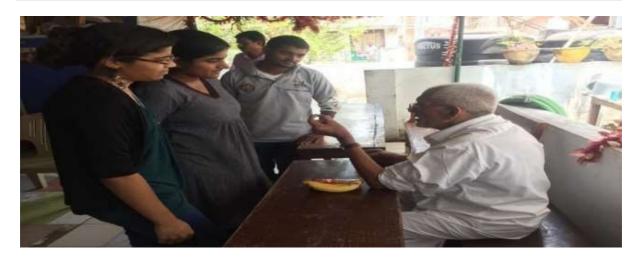

#### > A Free Medical Camp for Tribals

- ❖ Sarbenapalem, Koyyur mandal is a place where most of the Tribals in this State
- Regular free medical camps are organised
- Tribals do not have either access or cannot afford a quality medical treatment
- GITAM reached out such Tribals and ensured free medical treatment at GIMSR hospital

#### Adoption of Balasadan

- A Near by Village Balasadan at Bheemli has been chosen by GITAM for adoption
- The Childrens of this village were given periodical care not only in the regular activities but also for education
- \* Free medical camps including special camp for children have been arranged