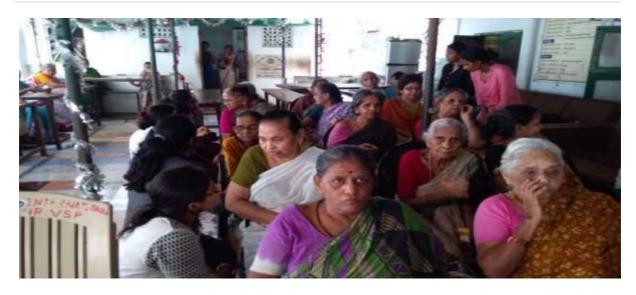

#### 7.1 Young Women Empowerment in Association with Pfizer

- ❖ Pfizer Healthcare in association with GITAM has launched an exclusive undergraduate programme in Chemistry (B.Sc. Chemistry Pfizer Programme) under Pfizer Autonomous Teams (PAT) programme
- ❖ In this, the age of programme participants is around 19 years young women and 77% of them come from local backgrounds. The programme, therefore, promotes local talent development and skill-building by Pfizer & GITAM

# 7.2 Free Medical Camps for Adopted Villages & Tribals

#### > A Free Medical Camp for Tribals

- ❖ Sarbenapalem, Koyyur mandal is a place where most of the Tribals in this State
- Regular free medical camps are organised
- Tribals do not have either access or cannot afford a quality medical treatment
- GITAM reached out such Tribals and ensured free medical treatment at GIMSR hospital

#### Adoption of Balasadan

- A Near by Village Balasadan at Bheemli has been chosen by GITAM for adoption
- The Childrens of this village were given periodical care not only in the regular activities but also for education
- \* Free medical camps including special camp for children have been arranged