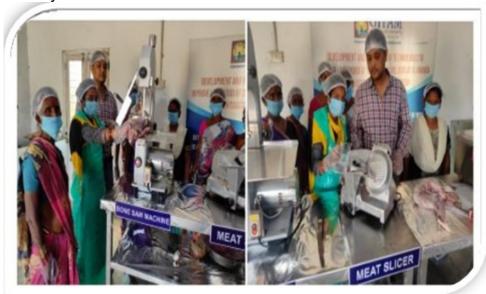

#### 7.4 Supporting Daily Wagers: Using Latest Gadgets

- GITAM trained Unemployed Rural Women on the technical knowhow to hygienic the process of the goat meat by using Meat Processing equipment
- Unhygienic working environment and tools are eliminated
- ❖ Both Quality of Life and Work have been enhanced