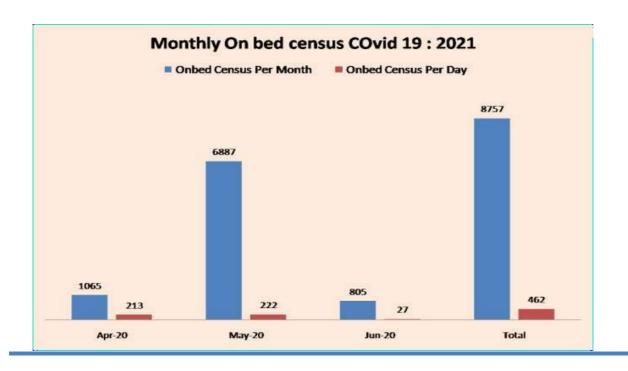

From April 1 st to October 2020 there are approximately 2583 patients were admitted, 71 cases were shifted to the referral centers and 48 deaths were registered. The figure below shows the admissions, Discharges and deaths during the first wave in 2020 in GIMSR hospital.

## 8.8 During the Second Wave

From April 1 st to June 2021 there are approximately 1010 patients were admitted, 16 cases were shifted to the referral centers and 101 deaths were registered. The figure below shows the admissions, Discharges and deaths during the first wave in 2021 in GIMSR hospital.