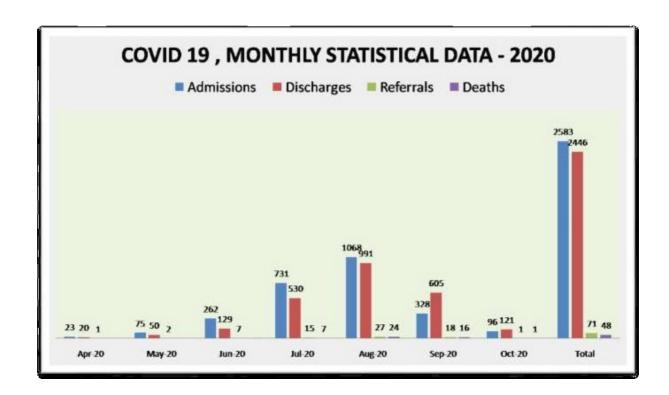

From April 1 st to October 2020 there are approximately 2583 patients were admitted, 71 cases were shifted to the referral centers and 48 deaths were registered. The figure below shows the admissions, Discharges and deaths during the first wave in 2020 in GIMSR hospital.