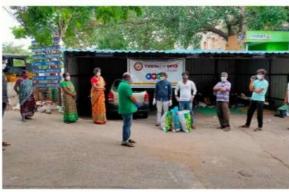

#### 7.1 Young Women Empowerment in Association with Pfizer

- ❖ Pfizer Healthcare in association with GITAM has launched an exclusive undergraduate programme in Chemistry (B.Sc. Chemistry Pfizer Programme) under Pfizer Autonomous Teams (PAT) programme
- ❖ In this, the age of programme participants is around 19 years young women and 77% of them come from local backgrounds. The programme, therefore, promotes local talent development and skill-building by Pfizer & GITAM

## 8 Contribution during Covid 19 Pandemic

GITAM Institute of Medical Sciences and Research (GIMSR), a 650 bedded tertiary care hospital was designated as District Covid Hospital Level 1 since April 1st 2020.