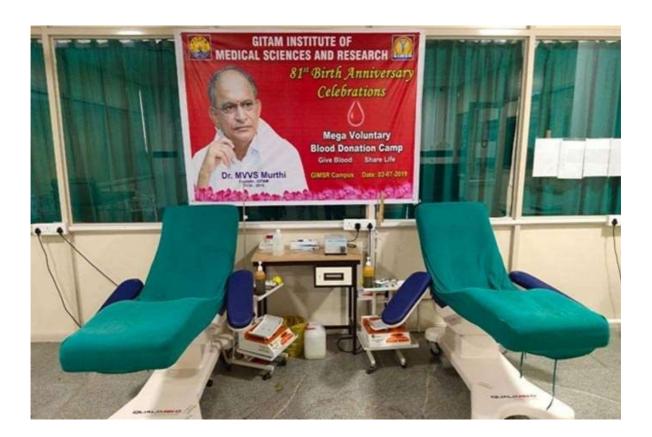

#### 7 Glimpse of Institute Social Responsibility (ISR) Activities:

## 7.5 Managed COVID Pandemic State Nodal Center

- The Eastern Naval Command has deployed an INS Dega helicopter to honour Medical Fraternity of GITAM Institute of Medical Science and Research (GIMSR) which is serving as a district COVID-19 hospital in Visakhapatnam by showering flower petals on them
- GIMSR established protocols and strategies for the COVID-19 Crisis Management during the early stage itself and received wide appreciation from the State Governments.
- Hence, GIMSR was chosen as the "State Nodal Centre" by the State Government of Andhra Pradesh, under the National Disaster Management Act 2005, GOI
- ❖ GIMSR treated around 5000 patients during the first and second wave of

#### COVID-19

- The GIMSR hospital has established a NABL accredited RT PCR lab for COVID-19 testing and testing more than 20,000 patients
- ❖ More than 6000 doses of COVID Vaccinations were administered