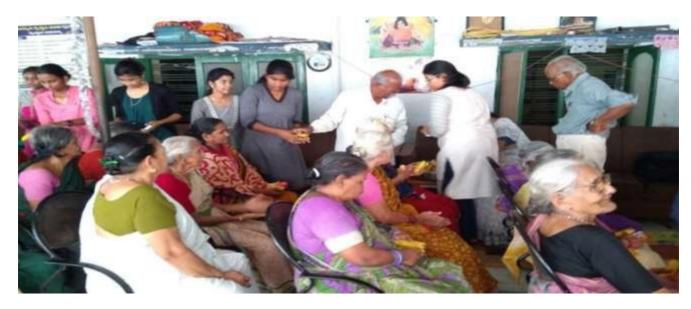

#### > A Free Medical Camp for Tribals

- ❖ Sarbenapalem, Koyyur mandal is a place where most of the Tribals in this State
- Regular free medical camps are organised
- Tribals do not have either access or cannot afford a quality medical treatment
- GITAM reached out such Tribals and ensured free medical treatment at GIMSR hospital

#### Adoption of Balasadan

- A Near by Village Balasadan at Bheemli has been chosen by GITAM for adoption
- The Childrens of this village were given periodical care not only in the regular activities but also for education
- \* Free medical camps including special camp for children have been arranged