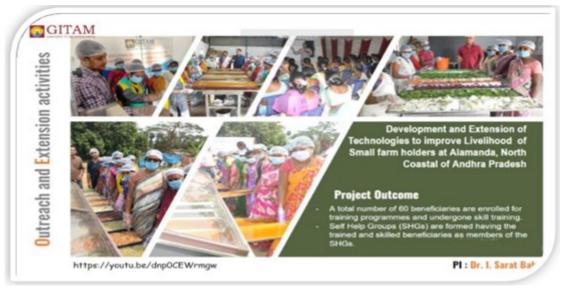

## 7.7 Enabling Technology for our farmers

- Dept. of Biotechnology, GITAM have utilized the grants received from DST
   SEED
- Aimed for the Development and Extension of Technologies to improve the livelihood of small farm holders at Alamanda, North Coastal of Andhra Pradesh