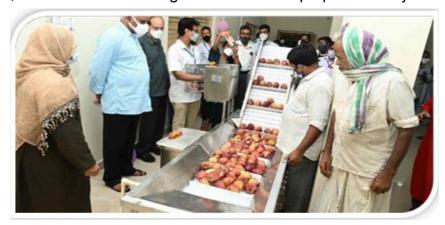

# 7.8 Low Cost Fruit Preservation Technologies For Under Privileged Society

- This initiative aims at the fruit vendors, of the scheduled caste population with low income
- ❖ Vendors were selected from the Nearby Villages for a training programme
- Training on packaging methods for fruit preservation
- Natural and synthetic packaging materials were used
- ❖ In addition, Female fruit vendors got trained for the preparation of jams.