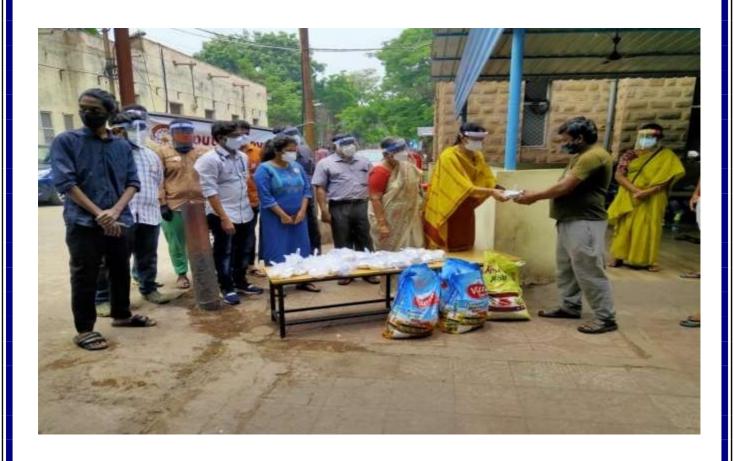

#### 7 Glimpse of Institute Social Responsibility (ISR) Activities:

#### 7.1 Young Women Empowerment in Association with Pfizer

- ❖ Pfizer Healthcare in association with GITAM has launched an exclusive undergraduate programme in Chemistry (B.Sc. Chemistry Pfizer Programme) under Pfizer Autonomous Teams (PAT) programme
- ❖ In this, the age of programme participants is around 19 years young women and 77% of them come from local backgrounds. The programme, therefore, promotes local talent development and skill-building by Pfizer & GITAM