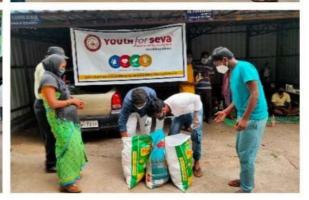

#### 7.1 Young Women Empowerment in Association with Pfizer

- ❖ Pfizer Healthcare in association with GITAM has launched an exclusive undergraduate programme in Chemistry (B.Sc. Chemistry Pfizer Programme) under Pfizer Autonomous Teams (PAT) programme
- ❖ In this, the age of programme participants is around 19 years young women and 77% of them come from local backgrounds. The programme, therefore, promotes local talent development and skill-building by Pfizer & GITAM

## 8 Contribution during Covid 19 Pandemic

GITAM Institute of Medical Sciences and Research (GIMSR), a 650 bedded tertiary care hospital was designated as District Covid Hospital Level 1 since April 1st 2020.