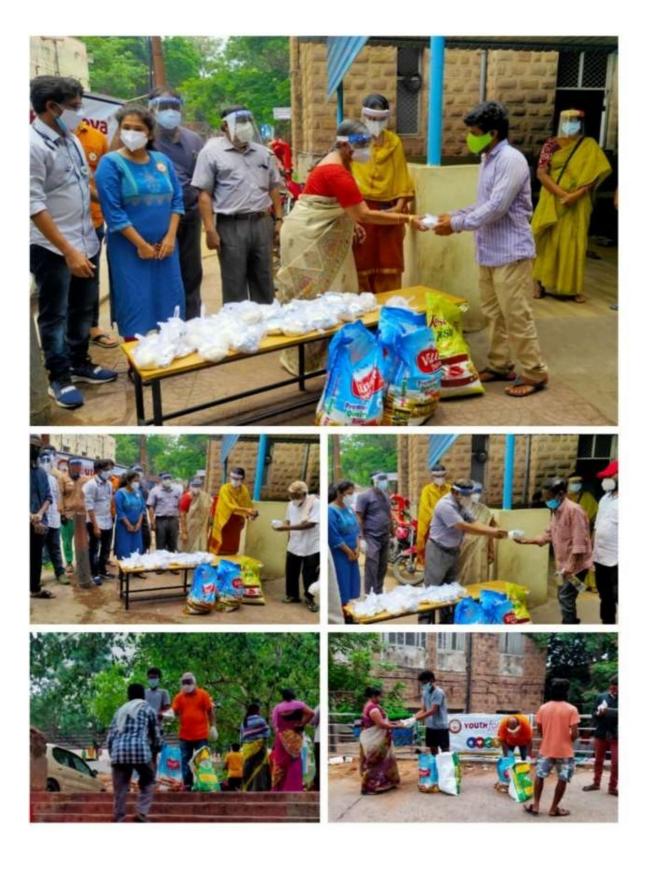

#### 7 Glimpse of Institute Social Responsibility (ISR) Activities:

#### 7.1 Young Women Empowerment in Association with Pfizer

- ❖ Pfizer Healthcare in association with GITAM has launched an exclusive undergraduate programme in Chemistry (B.Sc. Chemistry Pfizer Programme) under Pfizer Autonomous Teams (PAT) programme
- ❖ In this, the age of programme participants is around 19 years young women and 77% of them come from local backgrounds. The programme, therefore, promotes local talent development and skill-building by Pfizer & GITAM