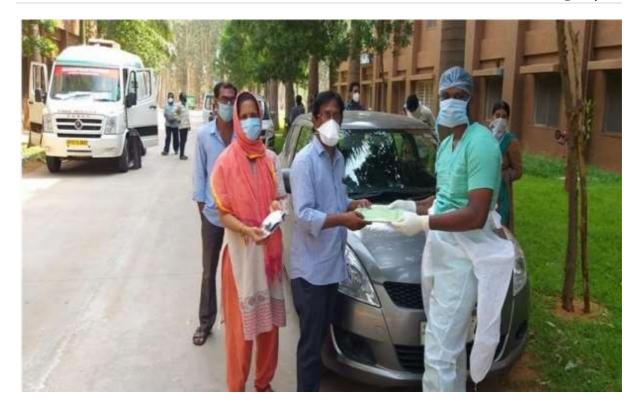

#### 8.2 TRANSPORT OF SICK INFECTIOUS PATIENTS

The sick Infectious patients were transported to the Government referral centre, VIMS which is designated to treat the Severe Covid Patients and Deteriorating patients following standard precautions to prevent transmission of COVID 19 infection.

Transport of Sick patients to referral centre through Ambulance