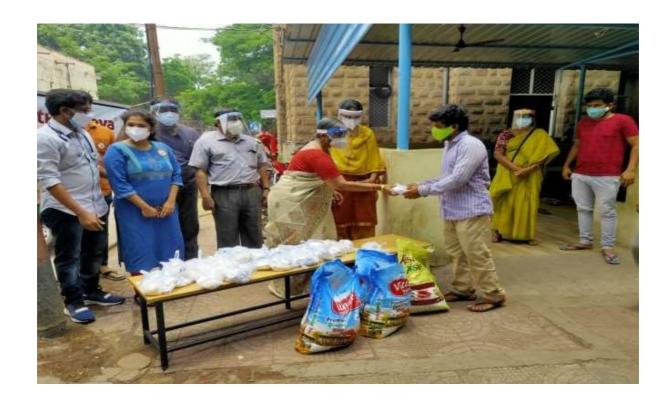

#### 7 Glimpse of Institute Social Responsibility (ISR) Activities:

#### 7.1 Young Women Empowerment in Association with Pfizer

- ❖ Pfizer Healthcare in association with GITAM has launched an exclusive undergraduate programme in Chemistry (B.Sc. Chemistry Pfizer Programme) under Pfizer Autonomous Teams (PAT) programme
- ❖ In this, the age of programme participants is around 19 years young women and 77% of them come from local backgrounds. The programme, therefore, promotes local talent development and skill-building by Pfizer & GITAM