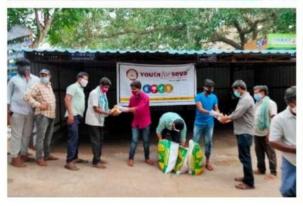

#### 7.1 Young Women Empowerment in Association with Pfizer

- ❖ Pfizer Healthcare in association with GITAM has launched an exclusive undergraduate programme in Chemistry (B.Sc. Chemistry Pfizer Programme) under Pfizer Autonomous Teams (PAT) programme
- ❖ In this, the age of programme participants is around 19 years young women and 77% of them come from local backgrounds. The programme, therefore, promotes local talent development and skill-building by Pfizer & GITAM