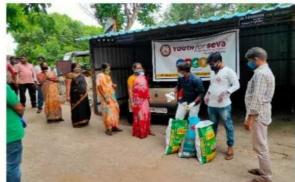

#### 7.1 Young Women Empowerment in Association with Pfizer

- ❖ Pfizer Healthcare in association with GITAM has launched an exclusive undergraduate programme in Chemistry (B.Sc. Chemistry Pfizer Programme) under Pfizer Autonomous Teams (PAT) programme
- ❖ In this, the age of programme participants is around 19 years young women and 77% of them come from local backgrounds. The programme, therefore, promotes local talent development and skill-building by Pfizer & GITAM

## 8 Contribution during Covid 19 Pandemic

GITAM Institute of Medical Sciences and Research (GIMSR), a 650 bedded tertiary care hospital was designated as District Covid Hospital Level 1 since April 1st 2020.