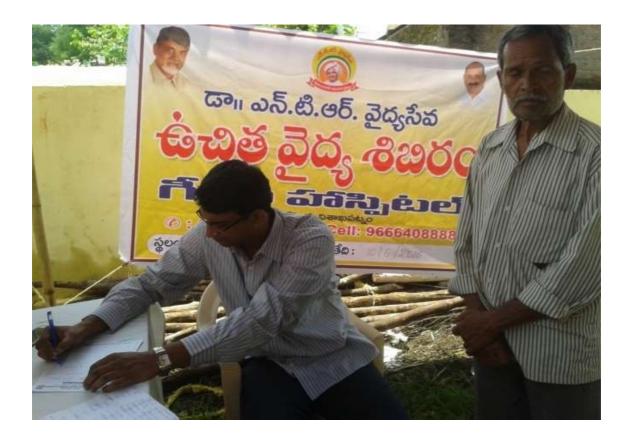

#### > A Free Medical Camp for Tribals

- ❖ Sarbenapalem, Koyyur mandal is a place where most of the Tribals in this State
- Regular free medical camps are organised
- Tribals do not have either access or cannot afford a quality medical treatment
- GITAM reached out such Tribals and ensured free medical treatment at GIMSR hospital

#### Adoption of Balasadan

- A Near by Village Balasadan at Bheemli has been chosen by GITAM for adoption
- The Childrens of this village were given periodical care not only in the regular activities but also for education
- \* Free medical camps including special camp for children have been arranged