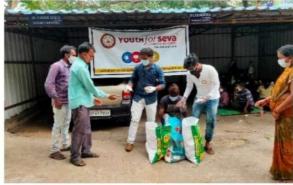

#### 7.1 Young Women Empowerment in Association with Pfizer

- ❖ Pfizer Healthcare in association with GITAM has launched an exclusive undergraduate programme in Chemistry (B.Sc. Chemistry Pfizer Programme) under Pfizer Autonomous Teams (PAT) programme
- ❖ In this, the age of programme participants is around 19 years young women and 77% of them come from local backgrounds. The programme, therefore, promotes local talent development and skill-building by Pfizer & GITAM

## 8 Contribution during Covid 19 Pandemic

GITAM Institute of Medical Sciences and Research (GIMSR), a 650 bedded tertiary care hospital was designated as District Covid Hospital Level 1 since April 1st 2020.