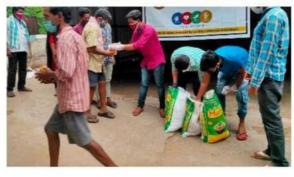

#### 7.1 Young Women Empowerment in Association with Pfizer

- ❖ Pfizer Healthcare in association with GITAM has launched an exclusive undergraduate programme in Chemistry (B.Sc. Chemistry Pfizer Programme) under Pfizer Autonomous Teams (PAT) programme
- ❖ In this, the age of programme participants is around 19 years young women and 77% of them come from local backgrounds. The programme, therefore, promotes local talent development and skill-building by Pfizer & GITAM