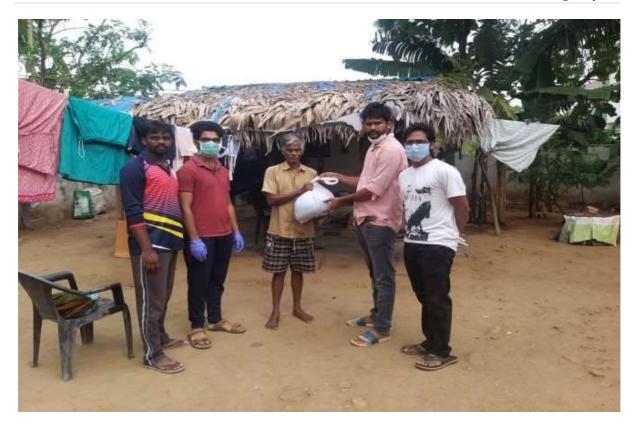

#### 7 Glimpse of Institute Social Responsibility (ISR) Activities:

#### 7.1 Young Women Empowerment in Association with Pfizer

- ❖ Pfizer Healthcare in association with GITAM has launched an exclusive undergraduate programme in Chemistry (B.Sc. Chemistry Pfizer Programme) under Pfizer Autonomous Teams (PAT) programme
- ❖ In this, the age of programme participants is around 19 years young women and 77% of them come from local backgrounds. The programme, therefore, promotes local talent development and skill-building by Pfizer & GITAM