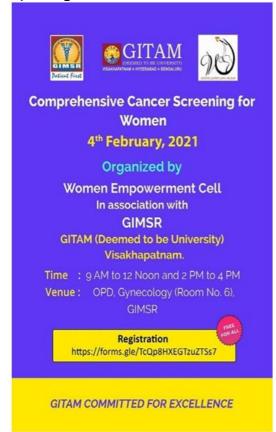

Title of the Programme: "Comprehensive Cancer Screening for Women"

Venue: Department of Gynecology, GIMSR, Visakhapatnam

Brief Writeup: The Vice-Chancellor of GITAM (Deemed to be University) inaugurated the event at 9:00 am on 4th February 2021, jointly organised by GITAMWomen Empowerment Cell and GIMSR. The other guests who attended the Inaugural were the Pro-Vice-Chancellor, GIMSR, Registrar, GITAM, and HoD, Gynaecology. The programme was a free screening for women across Visakhapatnam city including the GITAM Staff (Teaching and Non-Teaching) and their family members. The Screening included breast screening, UltraSound (Abdomen) and Pap Smear test. A number of women, both from within and outside GITAM, benefited through the programme.

a) Organised by: Women Empowerment Cell in Collaboration with GIMSR.

b) Images of the Brochure/leaflet etc., Photographs of the programme