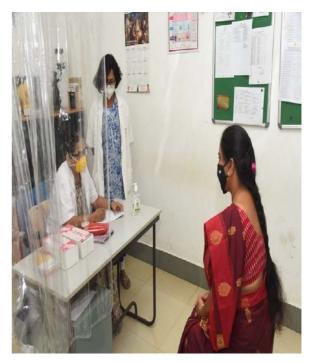

Title of the Programme: "Comprehensive Cancer Screening for Women"

Venue: Department of Gynecology, GIMSR, Visakhapatnam

Brief Writeup: The Vice-Chancellor of GITAM (Deemed to be University) inaugurated the event at 9:00 am on 4th February 2021, jointly organised by GITAMWomen Empowerment Cell and GIMSR. The other guests who attended the Inaugural were the Pro-Vice-Chancellor, GIMSR, Registrar, GITAM, and HoD, Gynaecology. The programme was a free screening for women across Visakhapatnam city including the GITAM Staff (Teaching and Non-Teaching) and their family members. The Screening included breast screening, UltraSound (Abdomen) and Pap Smear test. A number of women, both from within and outside GITAM, benefited through the programme.

a) Organised by: Women Empowerment Cell in Collaboration with GIMSR.

b) Images of the Brochure/leaflet etc., Photographs of the programme