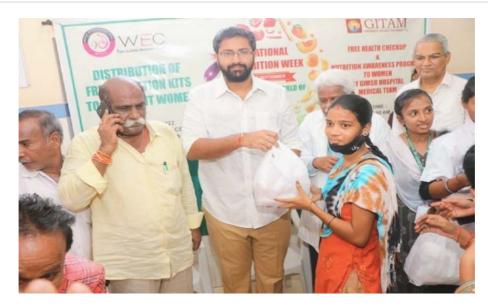

# 3.2.1 EVENT 1: Health check-ups and consultations for pregnant and lactating women nutrition kits distribution to pregnant women at Jalarpet, Pedawaltair

Public Web link: <a href="https://campusconnect.gitam.edu/september-2022/#">https://campusconnect.gitam.edu/september-2022/#</a>

As part of National Nutrition Week, 2022, Women Empowerment Cell, GITAM (Deemed to be University), Visakhapatnam, organised a Community Outreach Programme, at Jalarpet, Peda Waltair, Visakhapatnam.

Shri M. Sri Bharat, Honourable President of GITAM (Deemed to be University), presented Nutrition kits to 80 pregnant women from the underprivileged communities of Jalarpet. This was followed by free health check-ups and consultations for pregnant and lactating women by our GIMSR doctors from the Departments of Gynaecology and General Medicine.

Prof. Y. Gauthama Rao, Pro-Vice Chancellor, GITAM, Prof. D Gunasekaran, Registrar, GITAM, Dr.T.Radha and her colleagues from Department of Gynaecology, Dr. P. Manasa Lakshmi, Dietician and doctors from Department of Community medicine, GIMSR joined thehonourable President of GITAM in the noble cause.