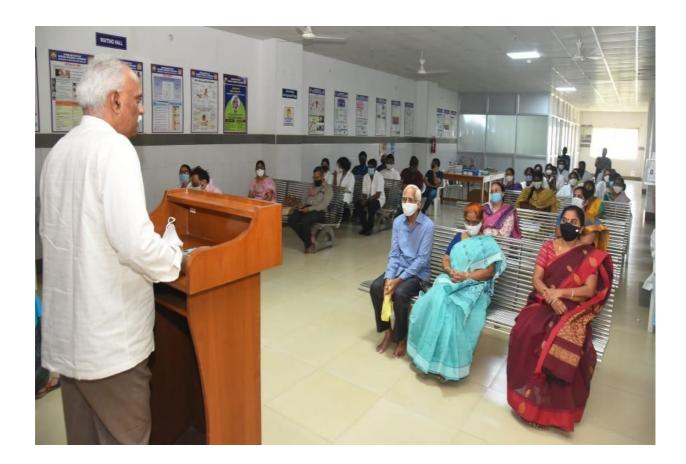

Title of the Programme: "Comprehensive Cancer Screening for Women"

Venue: Department of Gynecology, GIMSR, Visakhapatnam

Brief Writeup: The Vice-Chancellor of GITAM (Deemed to be University) inaugurated the event at 9:00 am on 4th February 2021, jointly organised by GITAMWomen Empowerment Cell and GIMSR. The other guests who attended the Inaugural were the Pro-Vice-Chancellor, GIMSR, Registrar, GITAM, and HoD, Gynaecology. The programme was a free screening for women across Visakhapatnam city including the GITAM Staff (Teaching and Non-Teaching) and their family members. The Screening included breast screening, UltraSound (Abdomen) and Pap Smear test. A number of women, both from within and outside GITAM, benefited through the programme.

a) Organised by: Women Empowerment Cell in Collaboration with GIMSR.

b) Images of the Brochure/leaflet etc., Photographs of the programme

Earlier, V-C Prof Sivaramakrishna inaugurated cancer screening camp free of cost for women organised by GITAM Women Empowerment cell.

GITAM Institute of nursing students conducted a cancer awareness rally in Rushikonda.