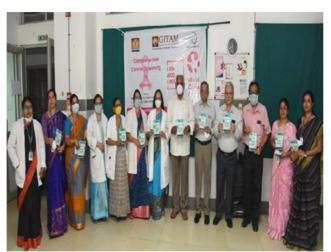

Title of the Programme: "Comprehensive Cancer Screening for Women"

Venue: Department of Gynecology, GIMSR, Visakhapatnam

Brief Writeup: The Vice-Chancellor of GITAM (Deemed to be University) inaugurated the event at 9:00 am on 4th February 2021, jointly organised by GITAMWomen Empowerment Cell and GIMSR. The other guests who attended the Inaugural were the Pro-Vice-Chancellor, GIMSR, Registrar, GITAM, and HoD, Gynaecology. The programme was a free screening for women across Visakhapatnam city including the GITAM Staff (Teaching and Non-Teaching) and their family members. The Screening included breast screening, UltraSound (Abdomen) and Pap Smear test. A number of women, both from within and outside GITAM, benefited through the programme.

a) Organised by: Women Empowerment Cell in Collaboration with GIMSR.

b) Images of the Brochure/leaflet etc., Photographs of the programme