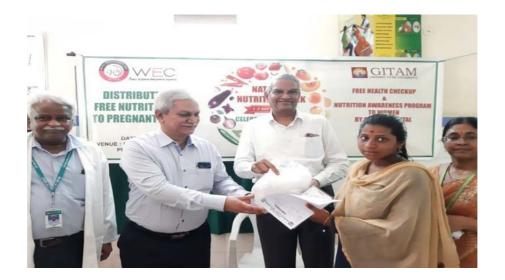

As part of National Nutrition Week, 2022, Women Empowerment Cell, GITAM (Deemed to be University), Visakhapatnam, organised a Community Outreach Programme, at Jalarpet, Peda Waltair, Visakhapatnam.

Shri M. Sri Bharat, Honourable President of GITAM (Deemed to be University), presented Nutrition kits to 80 pregnant women from the underprivileged communities of Jalarpet. This was followed by free health check-ups and consultations for pregnant and lactating women by our GIMSR doctors from the Departments of Gynaecology and General Medicine.

Prof. Y. Gauthama Rao, Pro-Vice Chancellor, GITAM, Prof. D Gunasekaran, Registrar, GITAM, Dr.T.Radha and her colleagues from Department of Gynaecology, Dr. P. Manasa Lakshmi, Dietician and doctors from Department of Community medicine, GIMSR joined thehonourable President of GITAM in the noble cause.