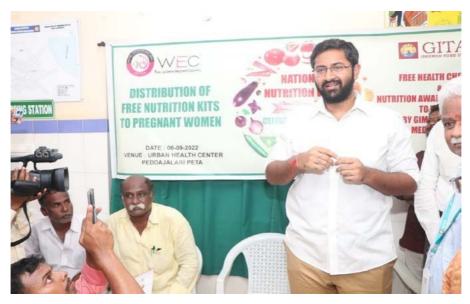

# 3.2.1 EVENT 1: Health check-ups and consultations for pregnant and lactating women nutrition kits distribution to pregnant women at Jalarpet, Pedawaltair

Public Web link: <a href="https://campusconnect.gitam.edu/september-2022/#">https://campusconnect.gitam.edu/september-2022/#</a>

As part of National Nutrition Week, 2022, Women Empowerment Cell, GITAM (Deemed to be University), Visakhapatnam, organised a Community Outreach Programme, at Jalarpet, Peda Waltair, Visakhapatnam.

Shri M. Sri Bharat, Honourable President of GITAM (Deemed to be University), presented Nutrition kits to 80 pregnant women from the underprivileged communities of Jalarpet. This was followed by free health check-ups and consultations for pregnant and lactating women by our GIMSR doctors from the Departments of Gynaecology and General Medicine.

Prof. Y. Gauthama Rao, Pro-Vice Chancellor, GITAM, Prof. D Gunasekaran, Registrar, GITAM, Dr.T.Radha and her colleagues from Department of Gynaecology, Dr. P. Manasa Lakshmi, Dietician and doctors from Department of Community medicine, GIMSR joined thehonourable President of GITAM in the noble cause.