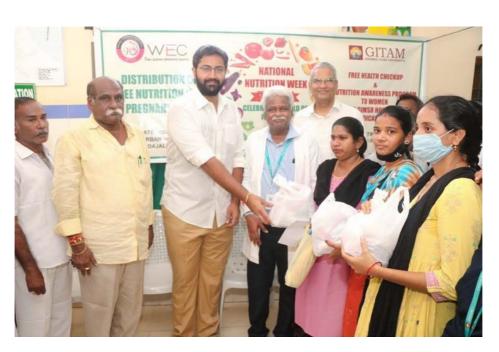

# 3.2.1 EVENT 1: Health check-ups and consultations for pregnant and lactating women nutrition kits distribution to pregnant women at Jalarpet, Pedawaltair

Public Web link: <a href="https://campusconnect.gitam.edu/september-2022/#">https://campusconnect.gitam.edu/september-2022/#</a>

As part of National Nutrition Week, 2022, Women Empowerment Cell, GITAM (Deemed to be University), Visakhapatnam, organised a Community Outreach Programme, at Jalarpet, Peda Waltair, Visakhapatnam.

Shri M. Sri Bharat, Honourable President of GITAM (Deemed to be University), presented Nutrition kits to 80 pregnant women from the underprivileged communities of Jalarpet. This was followed by free health check-ups and consultations for pregnant and lactating women by our GIMSR doctors from the Departments of Gynaecology and General Medicine.

Prof. Y. Gauthama Rao, Pro-Vice Chancellor, GITAM, Prof. D Gunasekaran, Registrar, GITAM, Dr.T.Radha and her colleagues from Department of Gynaecology, Dr. P. Manasa Lakshmi, Dietician and doctors from Department of Community medicine, GIMSR joined thehonourable President of GITAM in the noble cause.