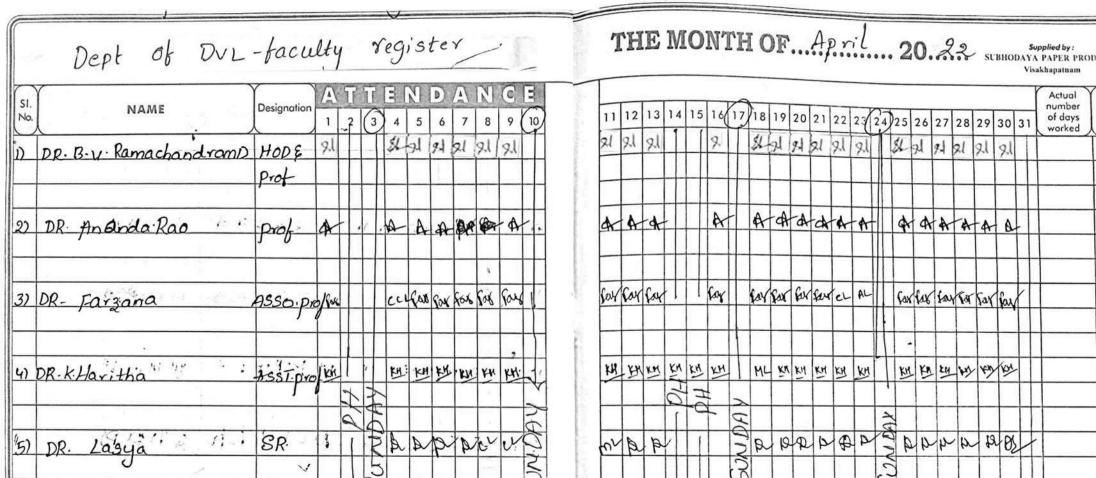

|          | Syou Anotomy          | Regis       | ster  | of    | At  | ten   | da   | nce  | f     | or  | tl       | he  | Mo   | ntl  | 1 0 | f     | Ar.  | w.)     |     | <b>20</b> °                            | er  | /    |     |     |      |    |     | 17 | _                      | _          | _       |
|----------|-----------------------|-------------|-------|-------|-----|-------|------|------|-------|-----|----------|-----|------|------|-----|-------|------|---------|-----|----------------------------------------|-----|------|-----|-----|------|----|-----|----|------------------------|------------|---------|
| SI. No.  | NAME NAME             | Designation | 1 2   | 2 3   | 4   | DAT   | F E  | 8    | 9     | 0   | 11       | 12  | 13 1 | 4 15 | 16  | (f) 1 | 8 1  | 9 20    | 21  | 22 2                                   | 3 2 | 4 25 | 26  | 27  | 28   | 29 | 30  | 31 | No. of days<br>Present | o. of days | AUSGILL |
|          | Or A. HIMA DINDU      | prof. & HE  | ne o  | 10    | AB  | ME    | na   | KOR. | fols. | -   | B        | BC  | as ' | 1    | Be  | 1     | _    | NO FAIS | -   | -                                      | _   | 1    | -   | -   |      | AC | -   | -  | Z                      | 2          |         |
| 2.       | DY. S. MURALS KRISHAM | proc.       | A-L   |       | L   | SUL O | 7 gg | 57   | 57    | J.  | 6847.    | */  | 1 7  | 2    | 1   | 8     | 7. 9 | 7. g.y. | 57  | #\\\\\\\\\\\\\\\\\\\\\\\\\\\\\\\\\\\\\ | 7   | gri  | g/i | 37  | 50%  | 3% | a). | ,  | 11                     |            | 1000    |
| 3.       | Dr. M. P. PADASNO     | PROC        | P     | A     | A   | Q &   | 2-8  | d go | 100   | - 6 | R        | B   | Q .  | I    | 8   |       | 4 6  | A GA    | Ð,  | EL                                     |     |      | Q   | P   | Q    | P  | 9   |    | *                      | ž.         |         |
| <u> </u> | DY R. RAMPNA RAO      | Assic Prod  | R     | D D D |     | 28    | 78   | 8    | 8     | O N | 8        |     | P :  | 2 0  | 8   |       | 200  |         | -   | 1                                      |     | 8    |     |     |      | 1. |     | 1  | r ¥                    | - 1        |         |
| _5.      | DY B. KAMA DEVS       | Assr. Pro   | 100   | 200   | 68  | Pd .  | 4    | P&   | 2     | S   | PA       | 68. | 10 3 | 1 8  | 2   | NON   | d qu | arl     | 24  | 22 V                                   | 1   | 2 6  | ld  | ed  | 2    | 48 | PD  | i. | 74                     | T          |         |
| 6.       | DT RADHA ZAMANS       | Acst-pa)    | Rell  |       | 1/2 | 1     | 1    |      |       | 4   |          |     | 1    | +    | M   | de    | Ah   | ity     |     | A                                      | a   | re   |     |     | 78.7 |    | - 0 | 20 | 4.                     | 12.7       |         |
| 7.       | MY A. STYA WALAYANA   | Acar - par  | 16.11 | . 13  | 196 | 1     |      | 300  | W.    | M   | <u>A</u> | -   | 8    | 1    | 16  | VA.   | e No | 81/10   | PR. | 炒                                      | 200 | 100  | No. | 188 | No.  | 教  | DE. | -  | -(                     | '7         |         |